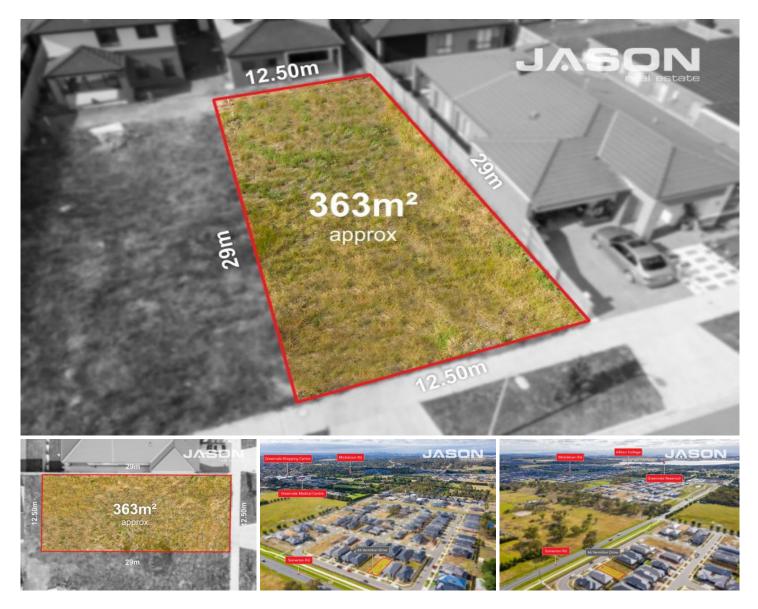

## 66 Vermilion Drive GREENVALE VIC

Your search is over!..Located in the sought-after Umbra estate, situated South pocket Somerton Road, this superb vacant titled allotment ready for you build your dream home (STCA).

With an awesome 12.5 m frontage, this magnificent allotment is surrounded by quality homes and located within walking distance of Greenvale Shops Center, Greenvale Football Reserve, Tennis club and the Woodlands National Park.

| Туре      | : Land    |
|-----------|-----------|
| Land Size | • 363 cam |

Land Size : 363 sqm

View

: https://www.jasonrealestate.com.au/sale/vic /north/greenvale/residential/land/7330660