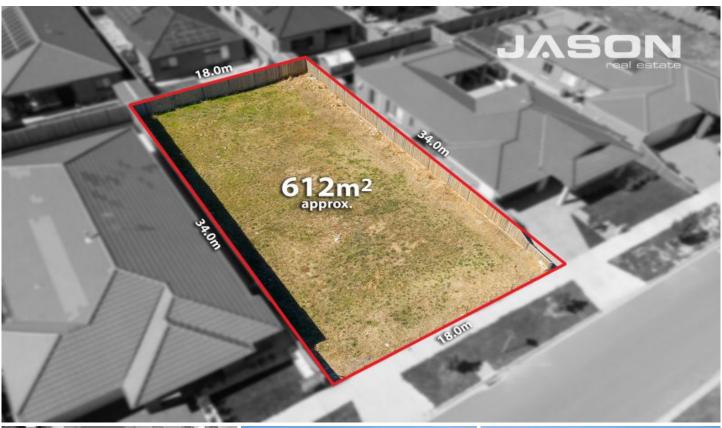

## 11 Winkler Street MICKLEHAM VIC

Located in the gorgeous Annadale Estate one of the fastest growing suburbs, is this huge 611m2 block of land. Positioned perfectly within the estate, this premiere land provides easy access to the Hume Highway and is only minutes to Stockland Highlands, Highlands Medical Centre, Hume Anglican Grammar and Donnybrook Station.

The Mickleham area has appeared as a premier residential location within the city's rapidly growing northern reaches and demand for its superior 'open space' lifestyle is growing.

Living at Annadale will redefine suitability and will also offer an established range of transportation options and facilities which are within minutes of Annadale, an ever expanding Type : Land Land Size : 612 sqm