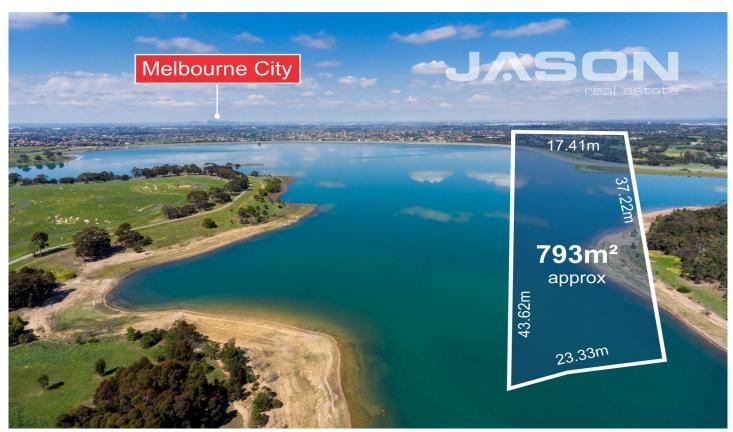

## 1818/ Lysterfield Drive GREENVALE VIC

Land that puts you in the perfect position to experience the best of Greenvale.

This vacant huge land is with picturesque City views and the property is overlooking the iconic Greenvale Reservoir and hectares of open tranquil conservation area. A huge allotment measuring 793m2 with a wide 23.33 metre frontage (approx.). One of the biggest in True North.

This block will be snapped up and will not sit around for too long...

Type : Land Land Size : 793 sqm

View: https://www.jasonrealestate.com.au/sale/vic/north/greenvale/residential/land/7330662

Jason Sassine 03 9338 6411