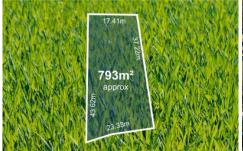

## 1818/ Lysterfield Drive GREENVALE VIC

Land that puts you in the perfect position to experience the best of Greenvale.

This vacant huge land is with picturesque City views and the property is overlooking the iconic Greenvale Reservoir and hectares of open tranquil conservation area. A huge allotment measuring 793m2 with a wide 23.33 metre frontage (approx.). One of the biggest in True North.

This block will be snapped up and will not sit around for too long...

Type : Land Land Size : 793 sqm

View: https://www.jasonrealestate.com.au/sale/vic/north/greenvale/residential/land/7330662

Jason Sassine 03 9338 6411