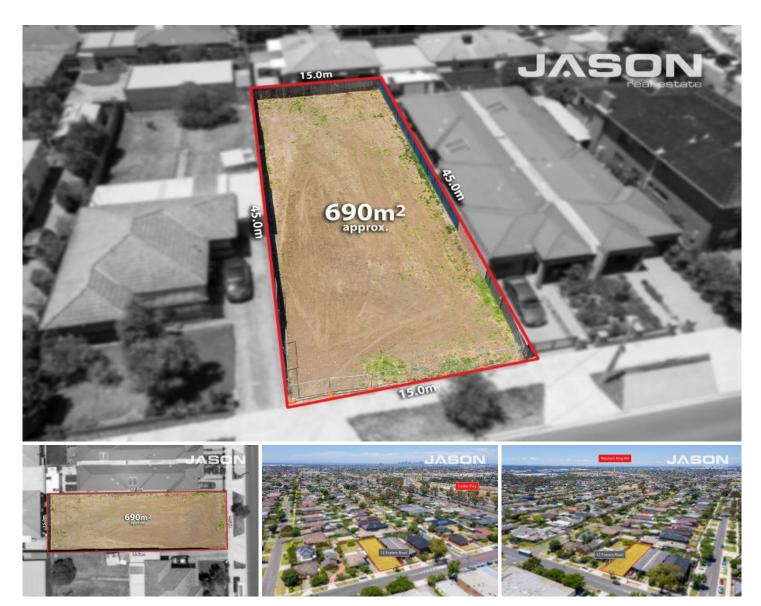

## 12 Fosters Road KEILOR PARK VIC

A rare opportunity to take advantage of. Sitting on approximately 690m2, this is the ideal site to build your new dream home or development of 2 great sized townhomes (STCA). This opportunity will be matched by a location that delivers big on lifestyle convenience, boasting excellent access to buses, popular Fosters Road shopping precinct, scenic Steele Creek trails, popular Brimbank Park, a range of well represented schools, Westfield shopping and easy Calder Freeway access. Sure, to inspire a lifestyle of excellence and an opportunity you wouldn't want to miss out on.

Type : Land Price : \$ 740,000 Land Size : 690 sqm

**View**: https://www.jasonrealestate.com.au/sale/vic

/north/keilor-park/residential/land/7330663