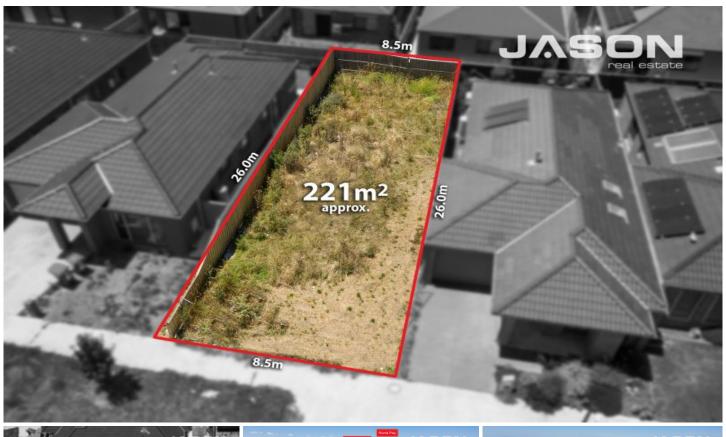

## **64 Stettler Boulevard MICKLEHAM VIC**

Located in the beautiful Annadale Estate one of the fastest growing suburbs, this very affordable block of land measuring 221sqm. Positioned perfectly within the estate, this premiere land provides easy access to the Hume Highway and is only minutes to Stockland Highlands, Highlands Medical Centre, Hume Anglican Grammar and Donnybrook Station.

The Mickleham area has appeared as a premier residential location within the city's rapidly growing northern reaches and demand for its superior 'open space' lifestyle is growing.

Living at Annadale will redefine suitability and will also offer an established range of transportation options and facilities Type : Land Land Size : 221 sqm