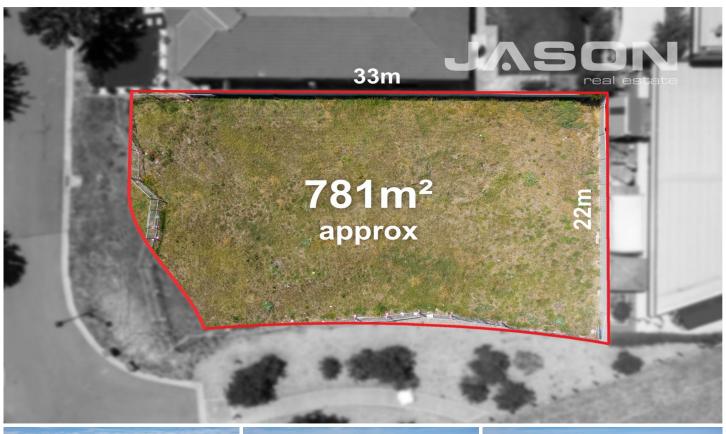

## 15 Tournament Rise CRAIGIEBURN VIC

Positioned in one of Craigieburn's finest street, this magnificent vacant allotment measuring 781 sq.m with Town Planning Permits approved for 3 townhouses is perfectly positioned nearby Craigieburn Central, Kolbe College, local schools, public transport, medical centre, childcare facilities, and Craigieburn golf club.

Sale by expression of interest, Closes on Monday 15th February 2021 @ 4pm.

Land Size: 781 sqm

View : https://www.jasonrealestate.com.au/sale/vic

/north/craigieburn/residential/land/7330666

Romeo Sassine 03 9338 6411