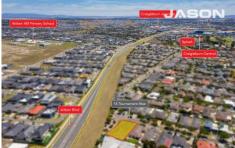

## 15 Tournament Rise CRAIGIEBURN VIC

Positioned in one of Craigieburn's finest street, this magnificent vacant allotment measuring 781 sq.m with Town Planning Permits approved for 3 townhouses is perfectly positioned nearby Craigieburn Central, Kolbe College, local schools, public transport, medical centre, childcare facilities, and Craigieburn golf club.