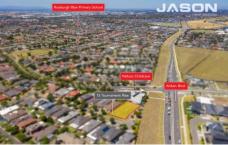

## 15 Tournament Rise CRAIGIEBURN VIC

Positioned in one of Craigieburn's finest street, this magnificent vacant allotment measuring 781 sq.m with Town Planning Permits approved for 3 townhouses is perfectly positioned nearby Craigieburn Central, Kolbe College, local schools, public transport, medical centre, childcare facilities, and Craigieburn golf club.