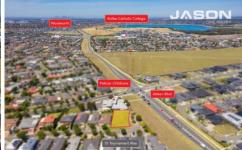

## 15 Tournament Rise CRAIGIEBURN VIC

Positioned in one of Craigieburn's finest street, this magnificent vacant allotment measuring 781 sq.m with Town Planning Permits approved for 3 townhouses is perfectly positioned nearby Craigieburn Central, Kolbe College, local schools, public transport, medical centre, childcare facilities, and Craigieburn golf club.