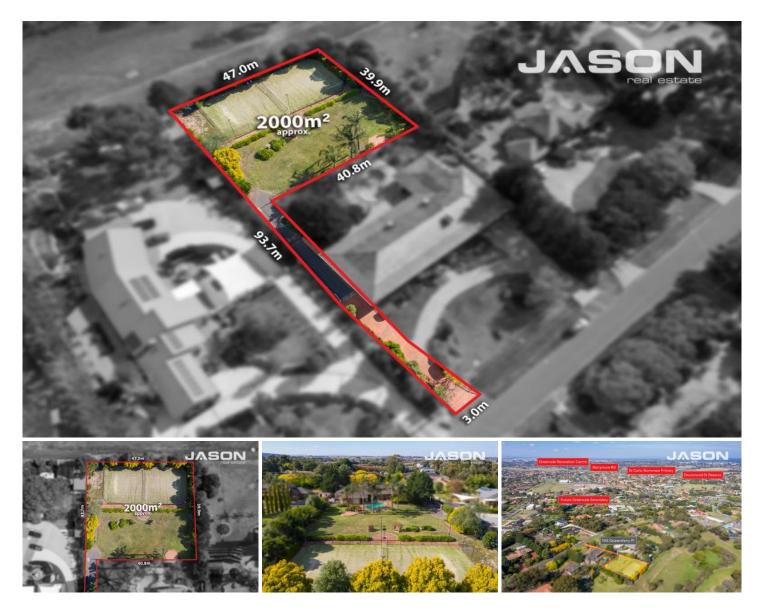

## **10A Queensferry Place GREENVALE VIC**

Located in one of the most exclusive and sought after pockets of Greenvale this flat and generous half acre allotment measuring 2,000 sqm approx, offers a rare and golden opportunity to secure half acre allotment in the renowned - "Toorak of the North" precinct of Greenvale.

This allotment also features your very own driveway entrance, beautiful landscaped gardens, as well as a full-sized tennis court in an immaculate condition.

Build you dream home amongst the Grand and Prestigious million-dollar mansions with ample of room for the big back yard, swimming pool and large shed (STCA).

Located within very short distance of St Carlo Borromeo

For full version visit the website

| Т | ӯр | е |            | : | Land |  |  |
|---|----|---|------------|---|------|--|--|
|   |    |   | <b>~</b> ' |   | ~~~~ |  |  |

Land Size : 2000 sqm View : https://www

: https://www.jasonrealestate.com.au/sale/vic /north/greenvale/residential/land/7330667

Jason Sassine 03 9338 6411