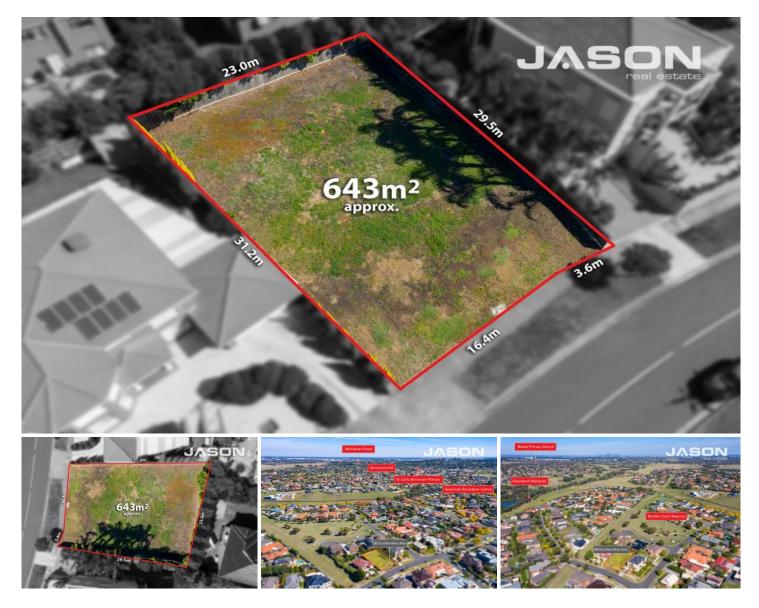

## 38 Dunfermline Avenue GREENVALE VIC

Located in one of the most exclusive and sought-after pockets of Greenvale this great sized allotment measuring 643 sqm approx, offers a rare opportunity to secure great block of land in a prime location of Greenvale.

This rare opportunity is one not to be missed.

| Туре      | : Land                     |
|-----------|----------------------------|
| Price     | : \$ 555,000               |
| Land Size | : 643 sqm                  |
| View      | : https://www.jasonrealest |