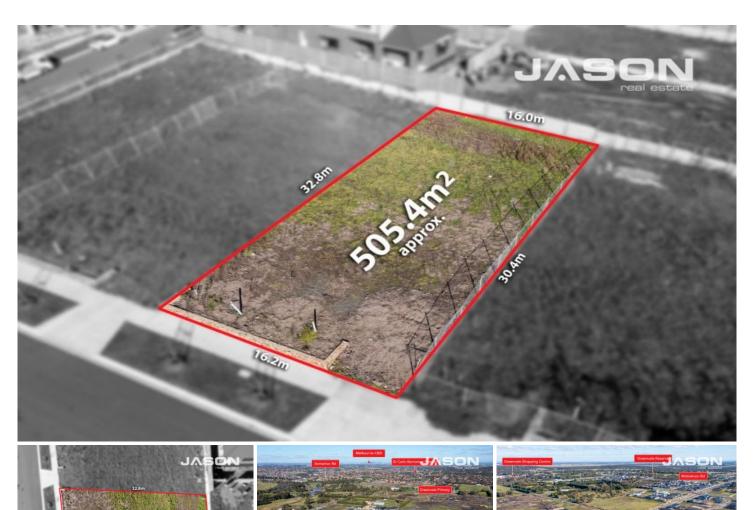

Positioned in the tightly held and sought-after position of the Maples Estate, is this rare titled and flat allotment offering a huge 16m wide frontage, measuring a total of 505sqm.

This rare masterpiece allotment offers you to build your dream home without sacrificing on the yard space. The gorgeous Maples Estate is a growing neighbourhood and in 21km of the Melbourne CBD!

For full version visit the website

Type : Land Land Size : 505 sqm

View: https://www.jasonrealestate.com.au/sale/vic/north/greenvale/residential/land/7330671