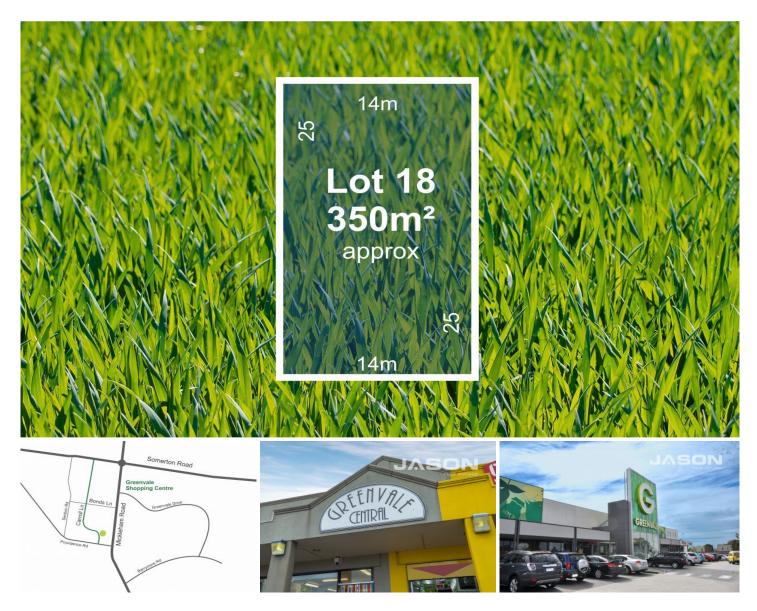

## 18/29 Machell Way GREENVALE VIC

Titled Land and Ready to Build!

Your Search is Over!..... Located in the popular Parkview Estate, off Carroll Lane, this magnificent and vacant titled allotment features a generous 14m frontage, that is ready for you to build your dream home (STCA). Set amongst new prestigious home and located in the deep South pocket of Greenvale with easy access to Mickleham Road, this rare opportunity to secure a titled allotment is conveniently located within walking distance to Greenvale Shops Center, future Secondary College, Greenvale Football Reserve, Tennis club and the Woodlands National Park, transport and schools.

Land Size: 350 sqm

View : https://www.jasonrealestate.com.au/sale/vic

/north/greenvale/residential/land/7330674

Jason Sassine 03 9338 6411