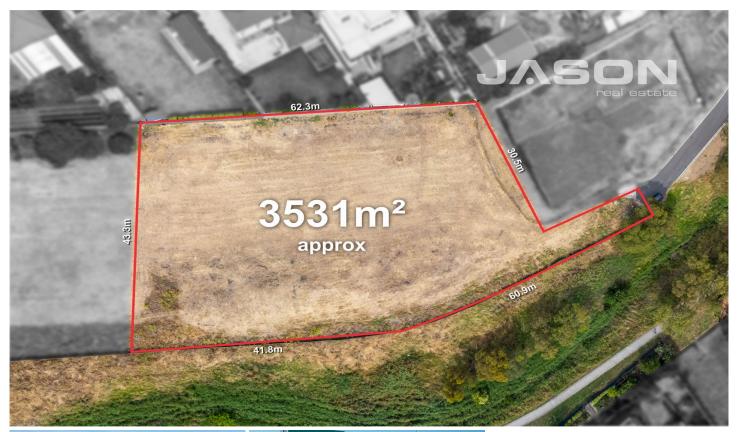

## **6 Formosa Mews GREENVALE VIC**

Build your dream home on this magnificent elevated block of land set on a huge 3,531 sq.m or subdivide to achieve two huge allotments (STCA) or Redevelop with the Existing Approved Plans and Permits for six dwellings each with their own street frontage....the choice is yours.

Type : Land Land Size : 3531 sqm

View: https://www.jasonrealestate.com.au/sale/vic/north/greenvale/residential/land/7330676

Jason Sassine 03 9338 6411