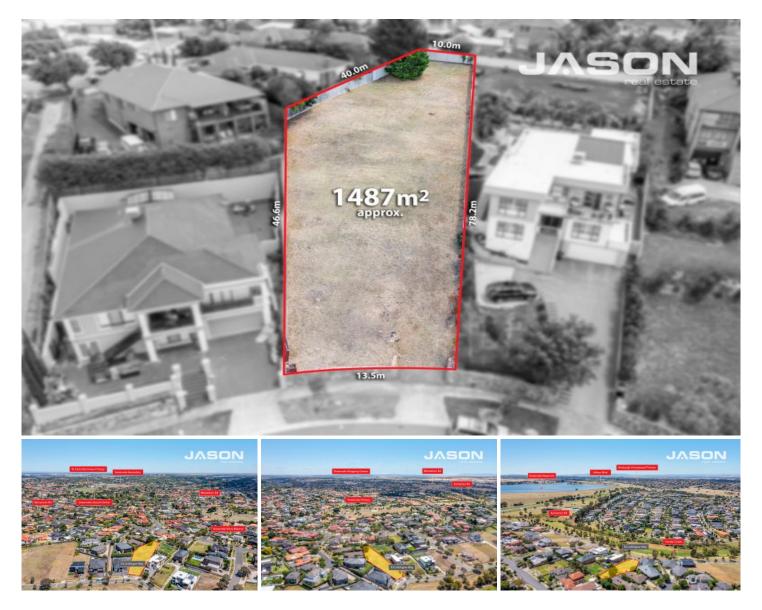

## 53 Linlithgow Way GREENVALE VIC

Located in one of the most exclusive and sought-after pockets of Greenvale, this generous sized allotment measuring 1487sqm approx, offers a rare opportunity to secure a great block of land in a prime location overlooking uninterrupted panoramic views of Yuroke Creek.

Land Size : 1487 sqm View : https://www

: https://www.jasonrealestate.com.au/sale/vic /north/greenvale/residential/land/7330677

Jason Sassine 03 9338 6411