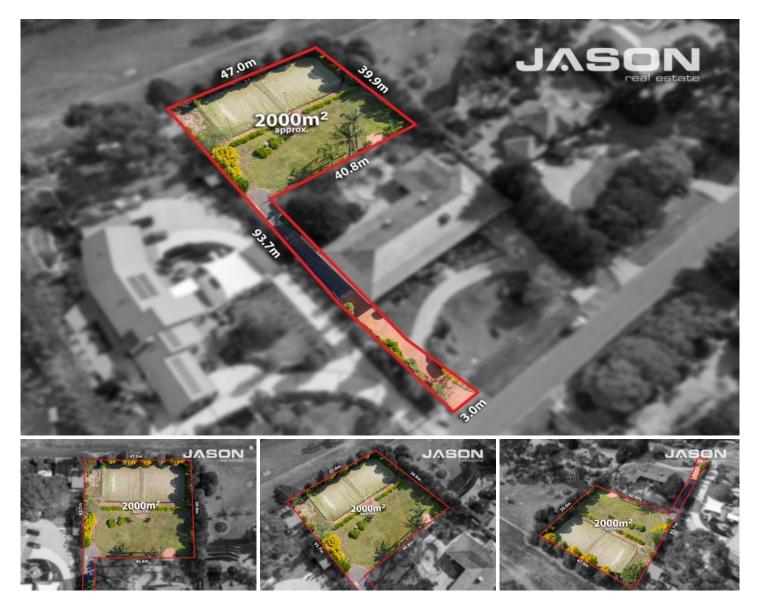

## 10A Queensferry Place GREENVALE VIC

Located in one of the most exclusive and sought-after pockets of Greenvale this flat and generous 2,000 sq.m allotment, offers a rare and golden opportunity to secure a half-acre allotment in the renowned - "Toorak of the North" precinct of Greenvale.

| Туре       | : Land     |
|------------|------------|
| I and Sizo | • 2000 sam |

Land Size : 2000 sqm View : https://www

: https://www.jasonrealestate.com.au/sale/vic /north/greenvale/residential/land/7330678