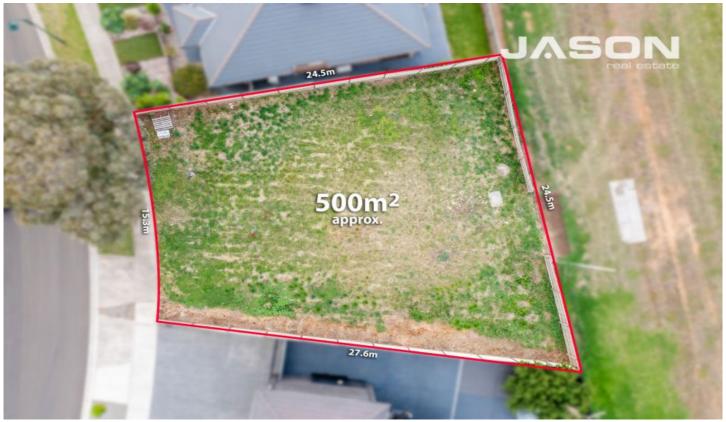

## 18 Linlithgow Way GREENVALE VIC

Seize this superb opportunity to acquire a rare and generous parcel of land in the original part of Greenvale. Measuring approximately 500m2, this vacant block of land is ready and waiting for you to build your dream home. A block of this size gives you plenty of room for a backyard for the kids, a pool, or a great alfresco - whatever your heart desires! This plentiful block is fenced and boasts leafy parkland views.