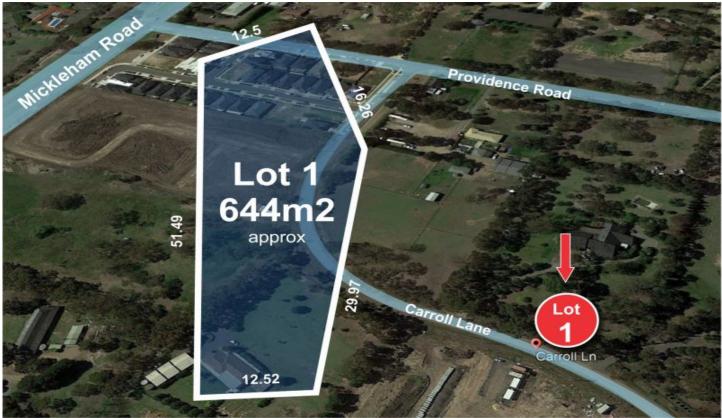

## 1/35 Carroll Lane GREENVALE VIC

Located in the Blue Chip pocket of Greenvale, this magnificent and generous size allotment measuring 644sq.m is located along with Carroll Lan and is conveniently located within minutes to Greenvale Shopping Centre, New Greenvale Secondary College, and within walking distance to parklands and recreational reserves.

This near-titled allotment offers a rare opportunity to secure a huge allotment among the prestigious new estates, to build your dream home (STCA) with ample backyard space for a swimming pool.

Call Jason Sassine 0419 332 536 today to discuss!

| Туре      | : Land              |
|-----------|---------------------|
| Price     | : \$ 595,000        |
| Land Size | : 644 sqm           |
| View      | : https://www.jason |

: https://www.jasonrealestate.com.au/sale/vic /north/greenvale/residential/land/7330681