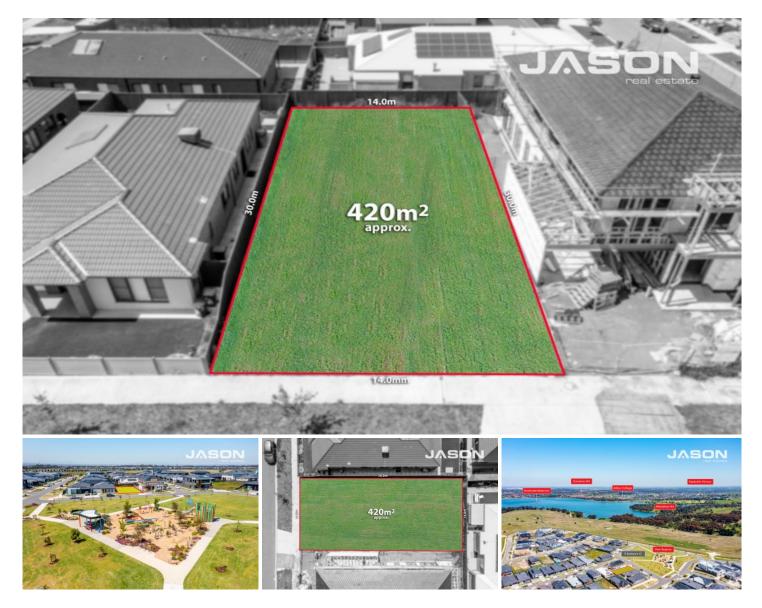

## **5 Seafarers Crescent GREENVALE VIC**

Seize this superb opportunity to acquire a rare and generous parcel of land, located directly opposite magnificent parkland with children's playground activities. Measuring a generous 420sq.m approx. with a wide 14 m frontage, is ready for you to build your dream home (STCA) and possibly capture a breathtaking water view of the Greenvale Lakes.

This unique opportunity is one not to be missed.

Type : Land

Land Size : 420 sqm View : https://wv

: https://www.jasonrealestate.com.au/sale/vic /north/greenvale/residential/land/7330684

Jason Sassine 03 9338 6411