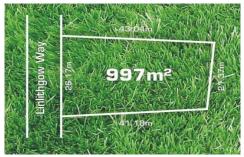

## 34/10 Linlithgow Way GREENVALE VIC

Rare & golden opportunity to secure this magnificent parcel of land measuring 997m2 complete with plans & permits to build four townhouses measuring between 18 - 19 squares. Located in one of

Greenvales finest pockets, this block offers great views over looking the creek and only a short distance to schools, shops, & transport.

For further details & plans contact the listing agent.

AH: JOSEPH SASSINE 0419 332 839 AH: CON PEDIS 0413 123 643 Type : Land Land Size : 997 sqm