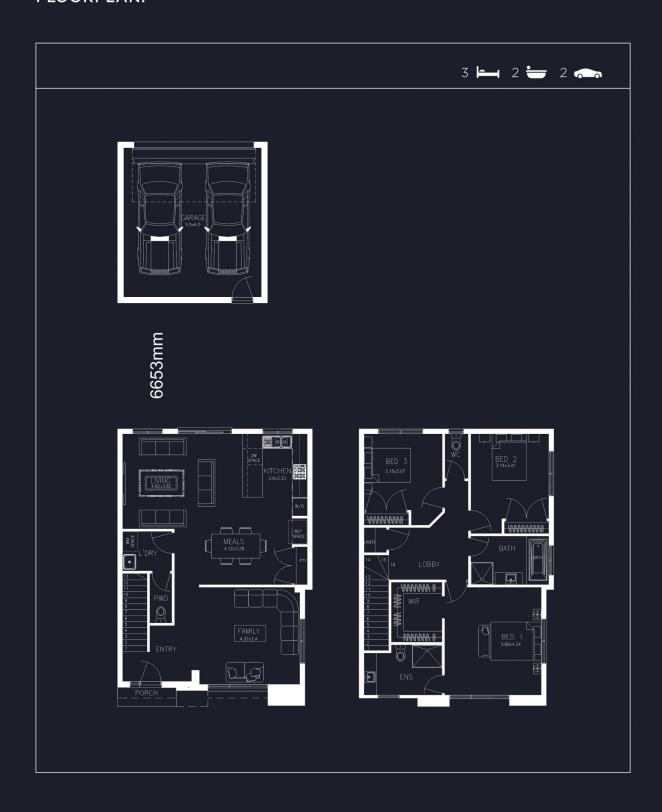

## Lot 6, 12 Palana Walk GREENVALE VIC

A Nostra's Contemporary Living at Bonds Lane Greenvale.

A Stylish and Sophisticated front facade crafted by DKO Architects in joint partnership with Nostra Home Builders presents this Brand New (22 square approx.) contemporary and refined two-story brick veneer dwelling, perfectly located fronting parklands in the Exclusive and Prestigious address.....Bonds Lane Estate - Greenvale.

Featuring two separate living zones, a well-appointed and modern style kitchen with stone bench and Smeg appliances. Overlooking casual meals area, 3 great size bedrooms, with full ensuite to master bedrooms, second central bathroom, third toilet downstairs and a rear-loaded double garage with remote. Set on a generous 224 sq.m

3 📮 2 🔓 2 😭

Type: Townhouse

**View**: https://www.jasonrealestate.com.au/sale/vic/north/greenvale/residential/townhouse/7330717

Jason Sassine 03 9338 6411

For full version visit the website