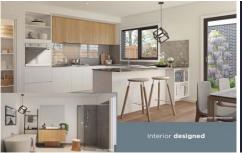

Featuring two separate living zones, a well-appointed and modern style kitchen with stone bench and Smeg appliances. Overlooking casual meals area, 3 great size bedrooms, with full ensuite to master bedrooms, second central bathroom, third toilet downstairs and a rear-loaded double garage with remote. Set on a generous 224 sq.m