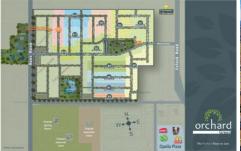

Type : Land

**Price**: 350m2 - \$320,000

Land Size: 350 sqm

**View**: https://www.jasonrealestate.com.au/sale/vic

/west/melton-south/residential/land/7330804

Romeo Sassine 03 9338 6411

For full version visit the website