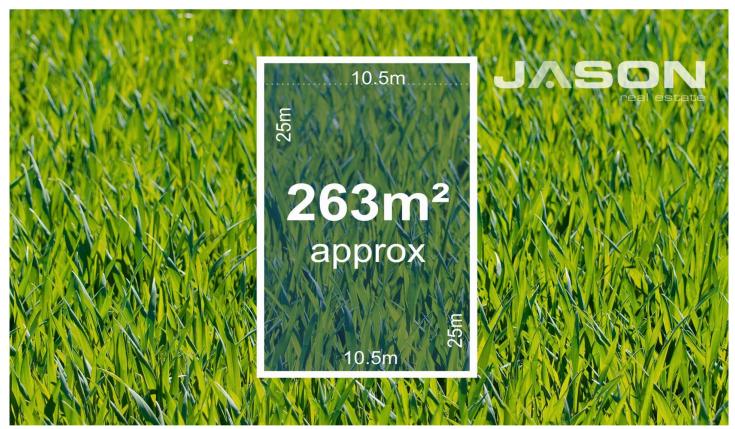

Type : Land Price : \$ 390,000 Land Size : 263 sqm

View : https://www.jasonrealestate.com.au/sale/vic /north/greenvale/residential/land/7330967

Jason Sassine 03 9338 6411