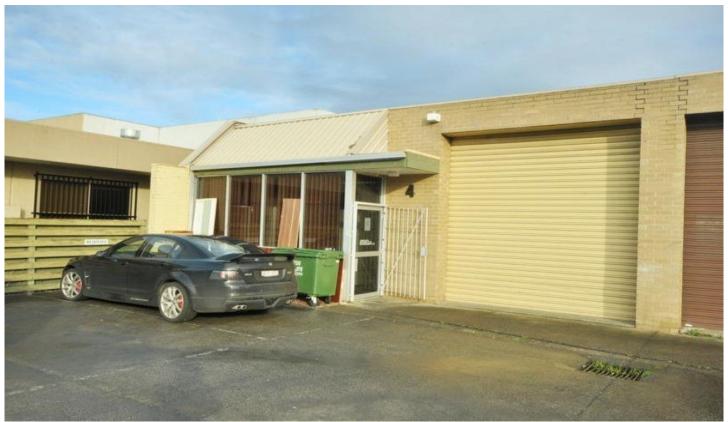

## 4/1 Adina Court TULLAMARINE VIC

Located in a great pocket of Tullamarine's "Industrial 1 Zone", this street frontage office/warehouse provides easy access to all the major freeways. The total building area is approx 262m2 with high container access and fully partitioned office area in a prime street frontage facing Barrie and offers:

- 4 car parks
- 6 offices
- 2 storage rooms
- Reception area
- Kitchenette
- Male and Female toilets
- Ducted heating and cooling
- Data cabling
- Alarm and much more!

For full version visit the website