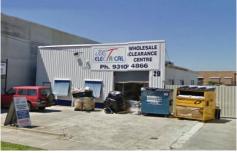

## **29 Parer Road AIRPORT WEST VIC**

An excellent opportunity to secure this well positioned warehouse set on a great size allotment.

- Land Area: 860 m2 approx
- Building Area: 250m2 approx
- Zoning: Business 3 Zone
- Access: Roller door access
- Parking: Ample onsite parking
- Street frontage