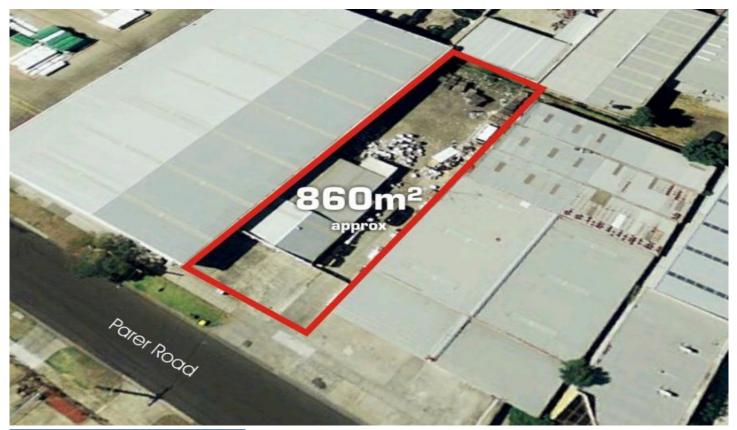

## **29 Parer Road AIRPORT WEST VIC**

An excellent opportunity to secure this well positioned warehouse set on a great size allotment.

- Land Area: 860 m2 approx
- Building Area: 250m2 approx
- Zoning: Business 3 Zone
- Access: Roller door access
- Parking: Ample onsite parking
- Street frontage

With easy access to Western Ring Road, Tullamarine freeway and Melbourne Airport Act now this won't last.

AH: Joseph Sassine 0419 332 839 or Joe Kairouz 0408 365 860 For full version visit the website

| Туре          | : Industrial |
|---------------|--------------|
| Building Size | : 250 sqm    |

Land Size

View

- - : 860 sqm

: https://www.jasonrealestate.com.au/sale /vic/north/airport-west/commercial/indust rial/7330995

https://www.jasonrealestate.com.au