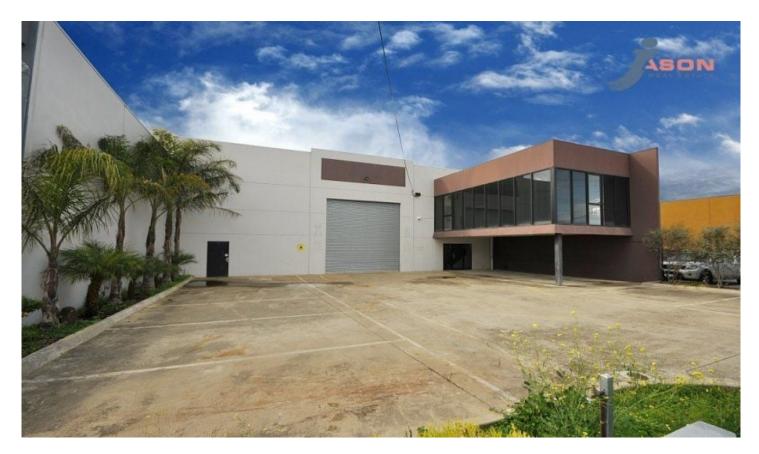

## 36 Allied Drive TULLAMARINE VIC

Office/Warehouse located within easy access to Western Ringroad, Tullamarine Freeway and International Airport.

Land Area: 1300m2 Appox.

## **Building Area**

- \* Ground floor: 740m2 Approx.
- \* G/F Office & Amenities: 40m2 Approx.
- \* First Floor: 85m2 Approx.

Total Building: 865m2 Approx.

Zoning: Industrial 1 Zone

AH: Joseph Sassine 0419 332 839 For full version visit the website