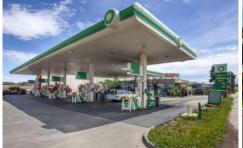

## 1489 Hume Highway CAMPBELLFIELD VIC

BP Petrol Station & Subway restaurant located on main profile Sydney Road (corner Sunshine Street)

has been operating for the past 14 years with secure leases and

a combined current rental of \$247,058 p.a.\* net.

Set on a corner allotment (Sydney Road & Sunshine Street) and measuring 2,629 sq.m\*, this modern BP Petrol Station & Subway Restaurant, offers a great investment opportunity not to be missed!

Lease Term - Petrol Station (BP):