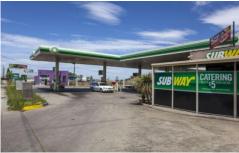

## 1489 Hume Highway CAMPBELLFIELD VIC

BP Petrol Station & Subway restaurant located on main profile Sydney Road (corner Sunshine Street)

has been operating for the past 14 years with secure leases and

a combined current rental of \$247,058 p.a.\* net.

Set on a corner allotment (Sydney Road & Sunshine Street) and measuring 2,629 sq.m\*, this modern BP Petrol Station & Subway Restaurant, offers a great investment opportunity not to be missed!

Lease Term - Petrol Station (BP):