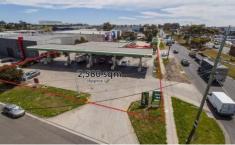

## 1489 Hume Highway CAMPBELLFIELD VIC

BP Petrol Station & Subway restaurant located on main profile Sydney Road (corner Sunshine Street)

has been operating for the past 14 years with secure leases and

a combined current rental of \$247,058 p.a.\* net.

Set on a corner allotment (Sydney Road & Sunshine Street) and measuring 2,629 sq.m\*, this modern BP Petrol Station & Subway Restaurant, offers a great investment opportunity not to be missed!

Lease Term - Petrol Station (BP):