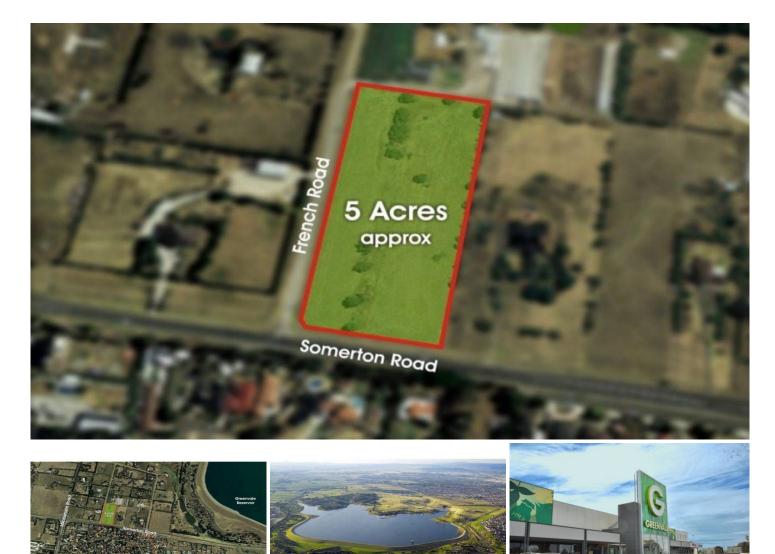

## 700 Somerton Road GREENVALE VIC

Set on a generous corner allotment measuring 2.023 hectares (20,333 sq. metres approx. or 5 acres approx.) this magnificent allotment presents an exceptionally unique opportunity to secure one of the very few corner blocks available within the Greenvale Central Precinct Structure Plan for subdivision potential (STCA). With a street frontage to Somerton road this magnificent flat allotment opens a great potential for residential subdivision (STCA) with an opportunity to attract big name service stations/convenience stores or fast food retails all subject to council approval. Jason Sassine: 0419 332 536.