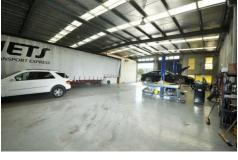

- \*Total Building Area: 682 sq. metres approx.
- \*Lease Term: 2 years + 2 +2 (commencing November, 2013)
- \* \$54,080.04 \* p.a. net
- \*Tenant pays all outgoings
- \*Zoned: Industrial 1 Zone

Features Include: - 2 enclosed offices - Meeting room - Amenities, male/female toilets and kitchenette - Clear span container access - Three phase power - 10 car spaces -