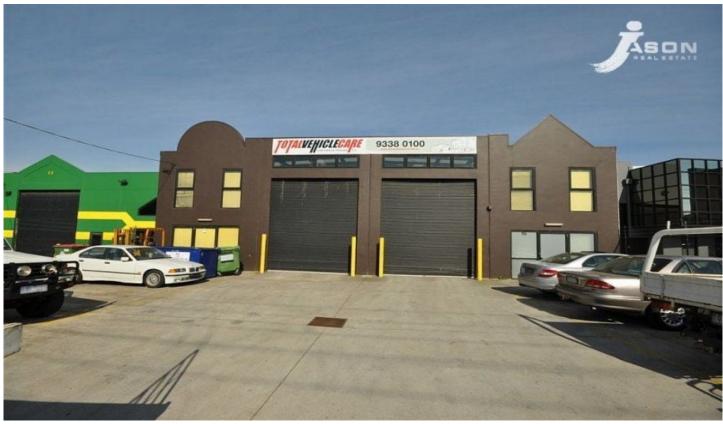

## 15 Mohr Street TULLAMARINE VIC

Modern office/warehouse with prominent street frontage exposure in sought after Industrial pocket of Tullamarine with easy access for large vehicles & close proximity to the Melbourne International Airport & major arterials.

- \*Total Building Area: 682 sq. metres approx.
- \*Lease Term: 2 years + 2 +2 (commencing November, 2013)
- \* \$54,080.04 \* p.a. net
- \*Tenant pays all outgoings
- \*Zoned: Industrial 1 Zone

Features Include: - 2 enclosed offices - Meeting room - Amenities, male/female toilets and kitchenette - Clear span container access - Three phase power - 10 car spaces -

Type : Industrial
Building Size : 682 sqm
Land Size : 1000 sqm

**View**: https://www.jasonrealestate.com.au/sale

/vic/north/tullamarine/commercial/industr

ial/7331009

For full version visit the website