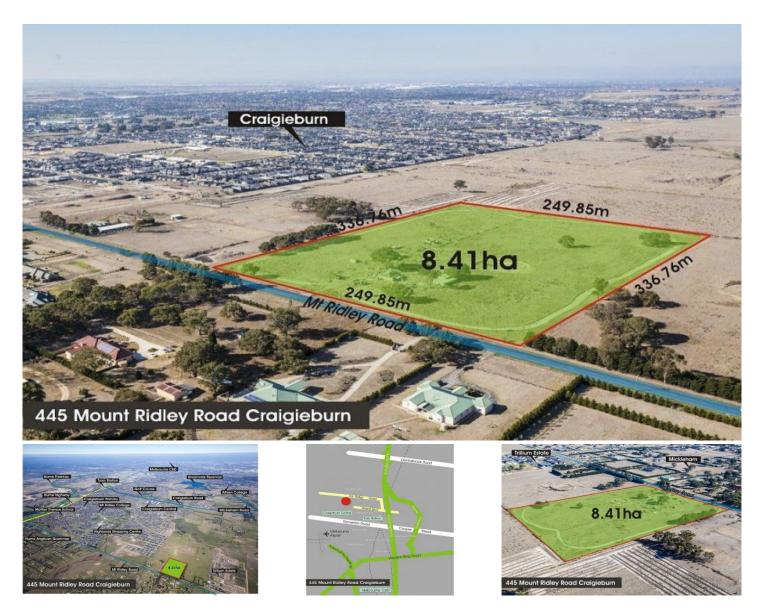

## 445 Mount Ridley Road CRAIGIEBURN VIC

8.41 ha approx. (84,138 sq. m approx.)

Urban Growth Zone - Schedule 1

Orban Growth Zone - Schedule

Situated within Craigieburn R2 Precinct Structure Plan

Located 25 km North of Melbourne CBD

Prime residential subdivision potential (STCA) with scope for Aged Care, Retirement Village or Other Special Uses all (STCA)

Sale by Tender Closing date Thursday, 28th May, 2015 at 4:00 pm

For full version visit the website

Type : Development Land Size : 84138 sqm

**View**: https://www.jasonrealestate.com.au/sale/vic

/north/craigieburn/commercial/development/

7331010