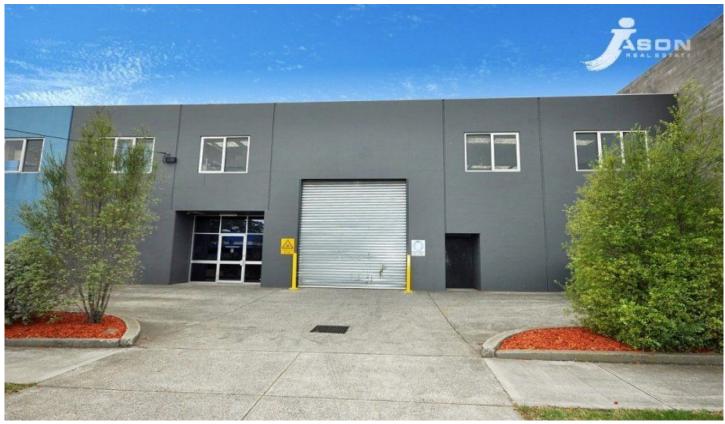

## 16 Freight Road TULLAMARINE VIC

An excellent opportunity to secure this ideally located office/warehouse in a most sought after industrial location with easy access to Melbourne (Tullamarine) Airport, freeway, western ring road and 17ks from Melbourne CBD.

- Land Area 510m2 Approx. Building Area: 380m2 Approx.
- Commercial 2 Zone
- Parking for 4 cars
- Container door access

Inspection strictly by appointment:

Jason Sassine 0419 332 536 - Joseph Sassine 0419 332