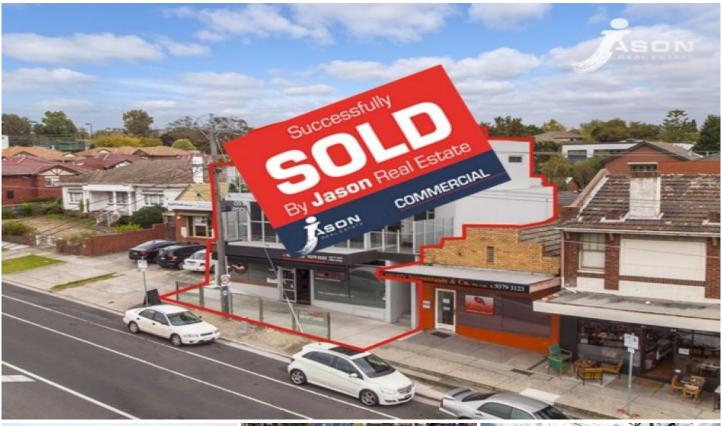

## 68-70 Woodland Street STRATHMORE VIC

Situated in the Exclusive Woodland Street Shopping precinct, this magnificent 3 level building only years 7 old, features a Ground Floor Retail Shop (wood oven restaurant) with secure lease, plus 3 x huge Residential Apartments on the First and Second level all currently tenanted and separately titled.

Offered for sale as a whole (shop and residential apartment individually titled) with a combined rental income of over \$93,000 p.a.\*, this Blue Chip Investment Opportunity is positioned only 11 km approx from Melbourne CBD with conveniently positioned with Strathmore Train Station, cafes and shops at your door step.

Ground Floor: Retail shop - (Wood Oven Pizza) measuring

For full version visit the website

Type : Retail
Building Size : 531 sqm
Land Size : 303 sqm

View : https://www.jasonrealestate.com.au/sale

/vic/north/strathmore/commercial/retail/7