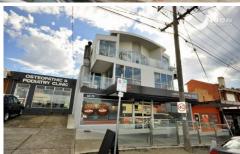

## 68-70 Woodland Street STRATHMORE VIC

Situated in the Exclusive Woodland Street Shopping precinct, this magnificent 3 level building only years 7 old, features a Ground Floor Retail Shop (wood oven restaurant) with secure lease, plus 3 x huge Residential Apartments on the First and Second level all currently tenanted and separately titled.

Ground Floor: Retail shop - (Wood Oven Pizza) measuring

For full version visit the website

Type : Retail
Building Size : 531 sqm
Land Size : 303 sqm

View : https://www.jasonrealestate.com.au/sale

/vic/north/strathmore/commercial/retail/7