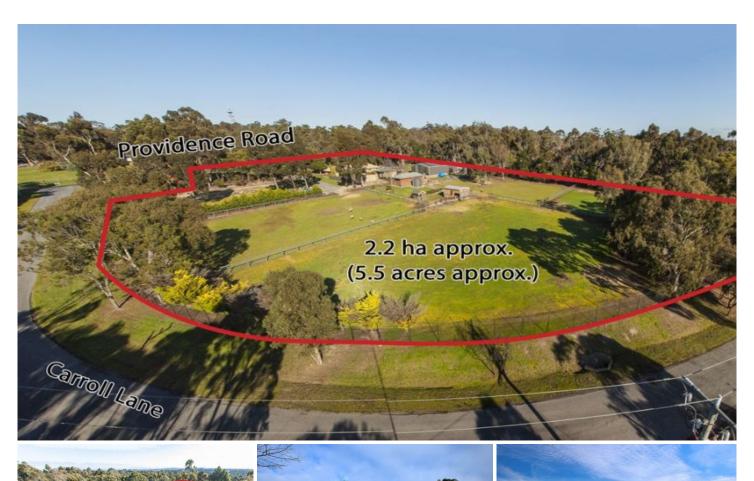

Spread over 2.2 hectares approx. (5.5 acres approx.), this magnificent piece of real estate is PSP approved for residential subdivision (STCA) and offers a golden opportunity to purchase a residential subdivision development (STCA) with a two street frontage to Providence Road and Carroll Lane.

Secluded behind remote front gates this fully renovated 3 bedroom dwelling with ensuite to master, gourmet kitchen overlooking meals and living area plus a separate rumpus room. A detached pool house

adjoins a private in ground swimming pool and a magnificent undercover entertaining area, plus stable/storage and huge shed with remote doors.