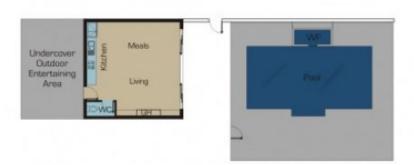

Secluded behind remote front gates this fully renovated 3 bedroom dwelling with ensuite to master, gourmet kitchen overlooking meals and living area plus a separate rumpus room. A detached pool house

adjoins a private in ground swimming pool and a magnificent undercover entertaining area, plus stable/storage and huge shed with remote doors.