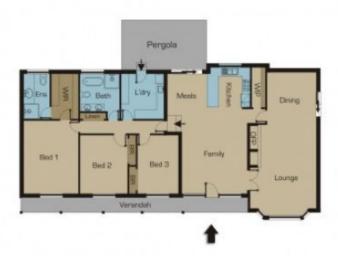

Secluded behind remote front gates this fully renovated 3 bedroom dwelling with ensuite to master, gourmet kitchen overlooking meals and living area plus a separate rumpus room. A detached pool house

adjoins a private in ground swimming pool and a magnificent undercover entertaining area, plus stable/storage and huge shed with remote doors.