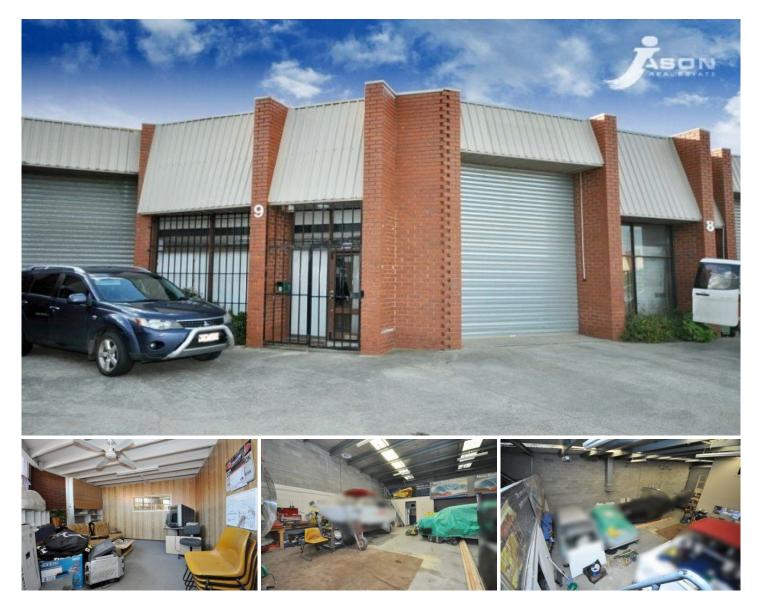

## Unit 9/49-55 Garden Drive TULLAMARINE VIC

Office/Warehouse located in one of Tullamarine's most recognisable and established commercial areas.

Positioned off Mickleham Road and within minutes to the Melbourne International Airport and major arterials.

Representing an excellent opportunity for owner occupiers and investors...

Features include:-

- \* Total building area 170 sqsm. (approx.)
- \* On-site car parking spaces
- \* Commercial 2 Zone (C2Z)

Jason Real Estate - TULLAMARINE