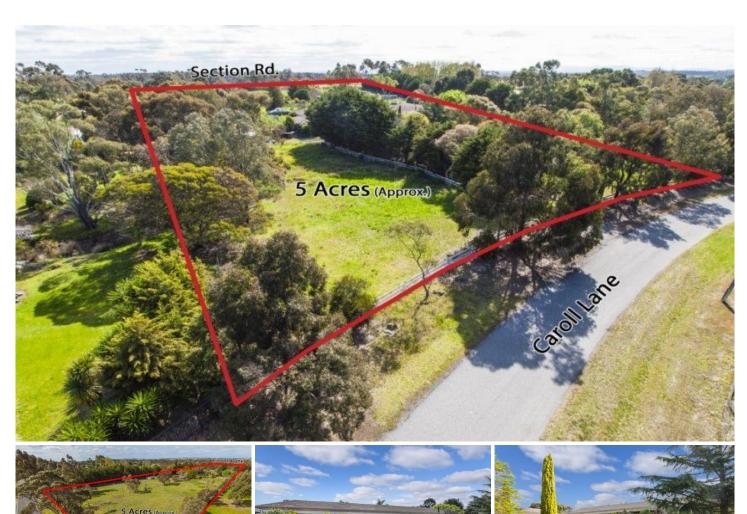

## **65 Carroll Lane GREENVALE VIC**

Situated in one of Greenvale's most exclusive and prestige location, this magnificent piece of real estate is PSP approved for residential subdivision (STCA) and offers a golden opportunity to purchase a residential subdivision development (STCA) with a two street frontage to Carroll Lane and Section Road Spread over Approximately 5 acres The existing dwelling of 95 squares approximately occupies the property and features 5 bedrooms plus study or 6 bedroom, ensuite & WIR to main, formal lounge, separate dining, stunning kitchen adjoining meal / living room, rumpus room, three bathrooms including ensuite and four car garage with rear access. Outside the home is surrounded by private gardens, an in-ground pool, Tennis Court and two in-ground water tanks Close to Woodlands Historic Park, Greenvale Reservoir, schools, shopping,

Type : Development Land Size : 20000 sqm

View : https://www.jasonrealestate.com.au/sale/vic

/north/greenvale/commercial/development/7

331016

For full version visit the website