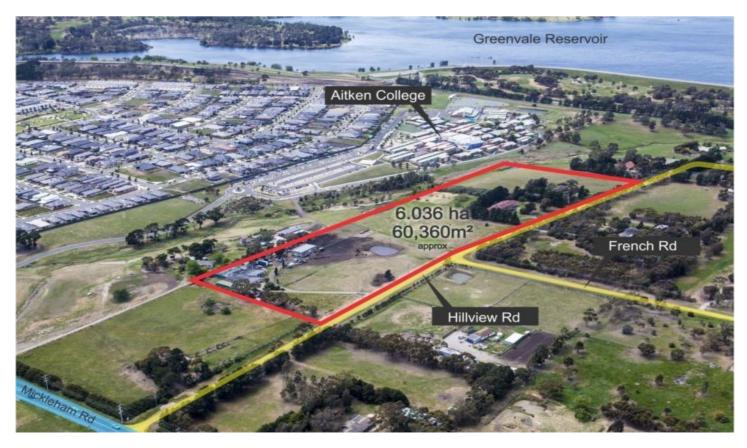

## 25 to 65 Hillview Road GREENVALE VIC

Prime residential subdivision potential (STCA) with scope for Aged Care, Retirement Village or Other Special Uses all (STCA)

- 6.036 ha approx. (60,360.00 sq. m approx)
- Urban Growth Zone Schedule 6 (UGZ)
- Situated within Greenvale Central PSP Area
- Located 15 km North of Melbourne CBD