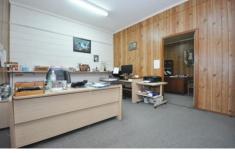

## 14/53-55 Garden Drive TULLAMARINE VIC

Office/Warehouse premises now encompass substantial office fit-out with supplementary warehouse storage.

Situated off Mickleham Road and within minutes to the Melbourne International Airport and major arterials.

- Total building area: 160 m2 approx.
- Office fit-out includes front reception area and 4 enclosed offices
- Office air conditioning
- Lunch room and kitchenette
- Male and female toilets
- Warehouse storage with R.S.D access
- Additional mezzanine storage
- 3 phase power to premises