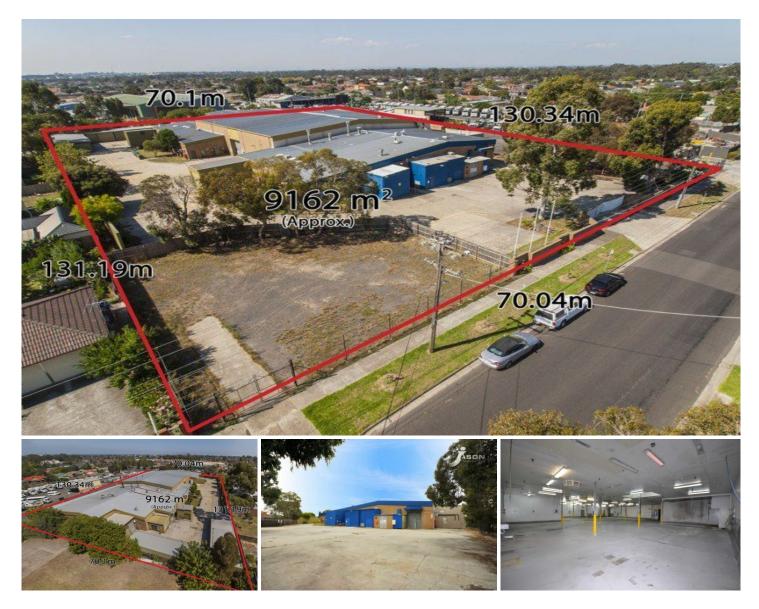

## 48-54 South Street HADFIELD VIC

Positioned in a sought after Industrial pocket of Hadfield/Glenroy this huge former Food Manufacturing Plant features high clearance warehouse space, two separate specialized processing areas with the larger processing area consisting of 2 main production rooms, open processing plant with test laboratory, test kitchen, partition chiller and temperature controlled packing room and storage area.

- Building area 4,156 m2 approx.
- Land area 9,162 m2 approx.
- Zoned: Industrial 3 Zone

Ample site car parking and potential for further building expansion (STCA)