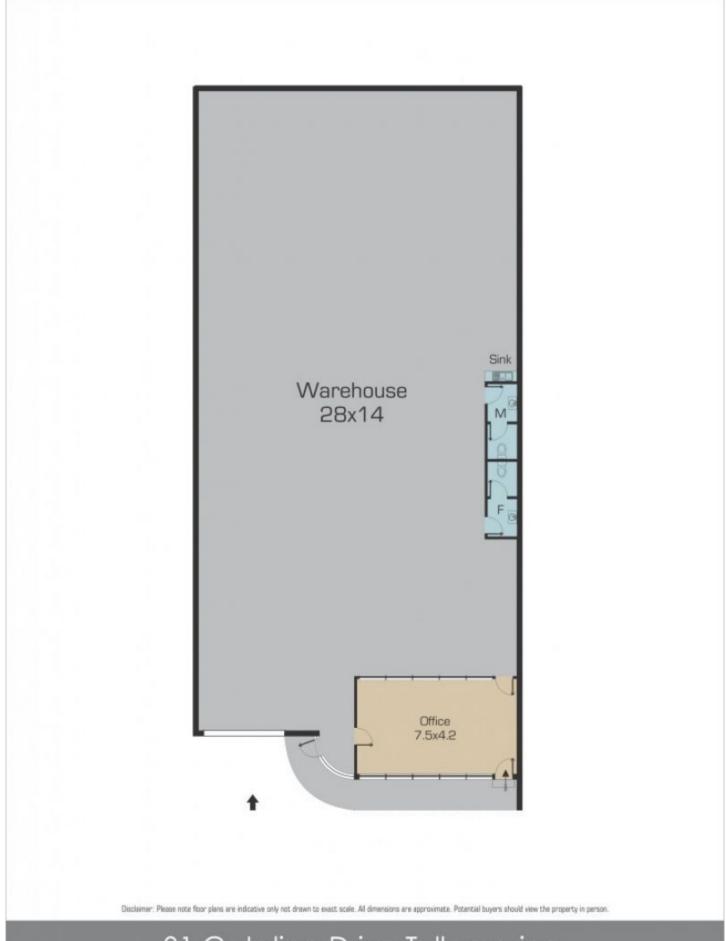

- Tenants have been occupying the premises since 2009.
- Current rent \$36,000.00 plus GST per annum (net).

Type Building Size : 425 sqm Land Size View

: Other

: 530 sqm

: https://www.jasonrealestate.com.au/sale /vic/north/tullamarine/commercial/other/7 331023