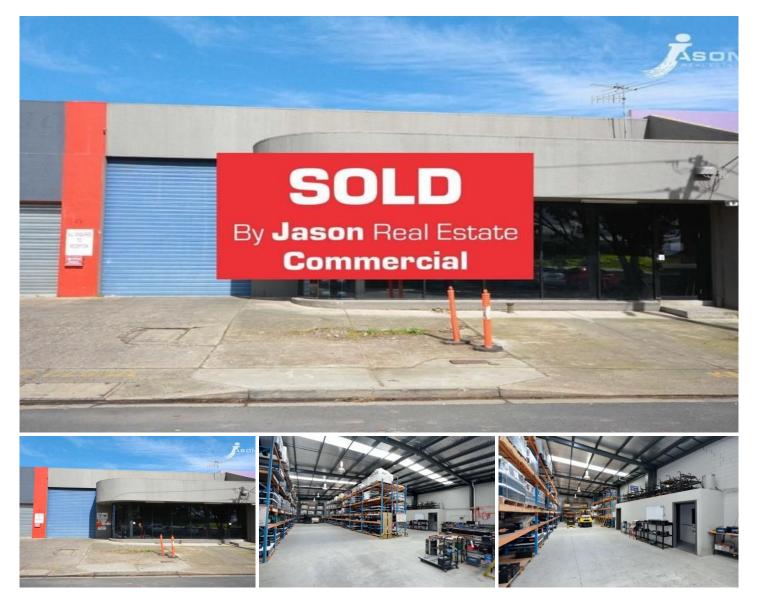

## **31 Catalina Drive TULLAMARINE VIC**

Commercial Investment with Longstanding Tenant!

A brilliant opportunity to purchase a superior office /warehouse premises in one of Tullamarine's most recognised industrial estates.

Fronting the Tullamarine Freeway; situated off Garden Drive and within minutes to the Melbourne International Airport and major arterials.

Lease Summary:

- Renewed lease term of 3 years, commencing 1st October 2016.

- Tenants have been occupying the premises since 2009.
- Current rent \$36,000.00 plus GST per annum (net).

Type Building Size : 425 sqm Land Size View

: Other

: 530 sqm

: https://www.jasonrealestate.com.au/sale /vic/north/tullamarine/commercial/other/7 331023

Leo Kikyris 03 9304 1444

For full version visit the website

https://www.jasonrealestate.com.au

31 Catalina Drive Tullamarine