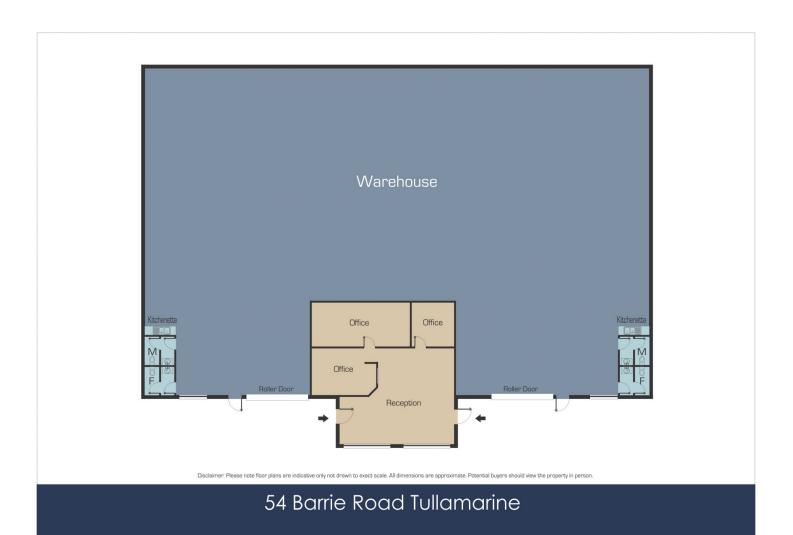

## 14 🚘

Exceptional Commercial Investment.

Office/Warehouse premises purposefully located near the Melbourne International Airport and all major arterials. Huge frontage of 34 m2 approximately; allows for plenty of car parking spaces plus hardstand and accommodates two motorised R.S.D's.

Total land area: 1,250.00 m2 approximately Total building area: 810 m2 approximately Zoned: Industrial 1 Zone (IN1Z)

Contact Joe Kairouz 0408 365 860 For full version visit the website