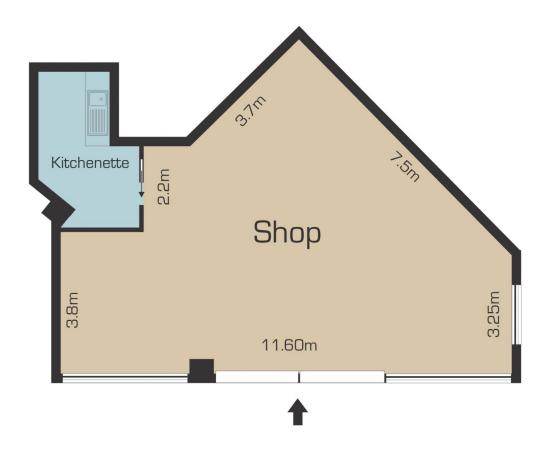

## **KEY FEATURES INCLUDE:**

- \* Total building area: 79 m2 approx
- \* Zoned C1Z (Commercial 1 Zone)

For full version visit the website

Type : Retail Building Size : 79 sqm

View : https://www.jasonrealestate.com.au/sale