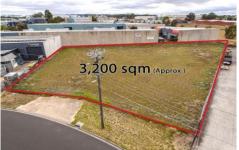

## 8 Saligna Drive TULLAMARINE VIC

A rare and golden opportunity to secure possibly one of the last remaining large allotments in one of Tullamarine's busiest and sought after industrial pockets.

Measuring a total land area of 3,200 sq. metres approx (34,560 sq.ft approx) and zoned Industrial 1, the block offers great potential to develop (STCA); located with easy access to Western Ring Road & Calder Freeway.

Zoning: Industrial 1 Zone

An opportunity not to be missed!

Type : Development Land Size : 3200 sqm

View : https://www.jasonrealestate.com.au/sale/vic

/north/tullamarine/commercial/development/

7331026