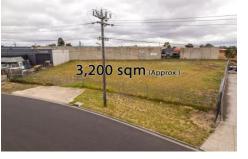

## 8 Saligna Drive TULLAMARINE VIC

A rare and golden opportunity to secure possibly one of the last remaining large allotments in one of Tullamarine's busiest and sought after industrial pockets.

Measuring a total land area of 3,200 sq. metres approx (34,560 sq.ft approx) and zoned Industrial 1, the block offers great potential to develop (STCA); located with easy access to Western Ring Road & Calder Freeway.

Zoning: Industrial 1 Zone

An opportunity not to be missed!

Type : Development Land Size : 3200 sqm

View : https://www.jasonrealestate.com.au/sale/vic

/north/tullamarine/commercial/development/

7331026