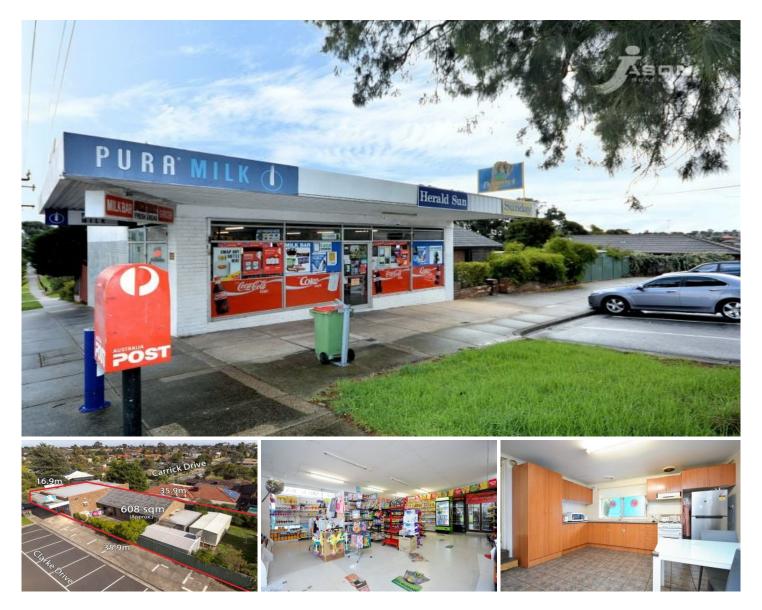

## 282 Carrick Drive GLADSTONE PARK VIC

Excellent investment opportunity to secure this corner Milk bar and 3 bedroom dwelling set on a generous 603 sq.m approx. allotment in sought after pocket of Gladstone Park. Offered with an existing commercial lease with great future redevelopment potential (STCA).

- Lease Term 5 years + 5 commencing 14 December, 2014 Net Rental \$ 35,628.84 p.a.\* Plus GST
- Annual CPI Increase
- -Tenant pays all outgoings
- General Residential Zone

Further details contact Jason Sassine 0419 332 536

## For full version visit the website

https://www.jasonrealestate.com.au

| Туре                 | : Other   |
|----------------------|-----------|
| <b>Building Size</b> | :1 sqm    |
| Land Size            | : 603 sqm |