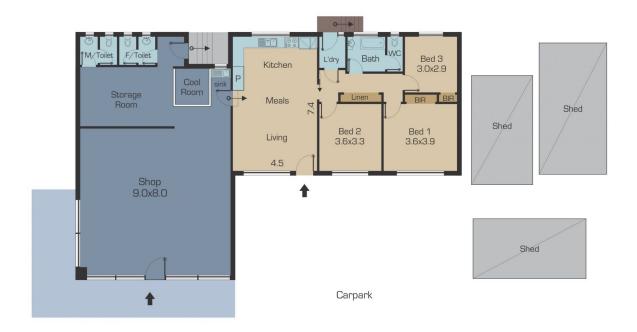

## 282 Carrick Drive GLADSTONE PARK VIC

Excellent investment opportunity to secure this corner Milk bar and 3 bedroom dwelling set on a generous 603 sq.m approx. allotment in sought after pocket of Gladstone Park. Offered with an existing commercial lease with great future redevelopment potential (STCA).

View

: https://www.jasonrealestate.com.au/sale /vic/north/gladstone-park/commercial/oth er/7331028

Disclaimer: Please note floor plans are indicative only not drawn to exact scale. All dimensions are approximate. Potential buyers should view the property in person.