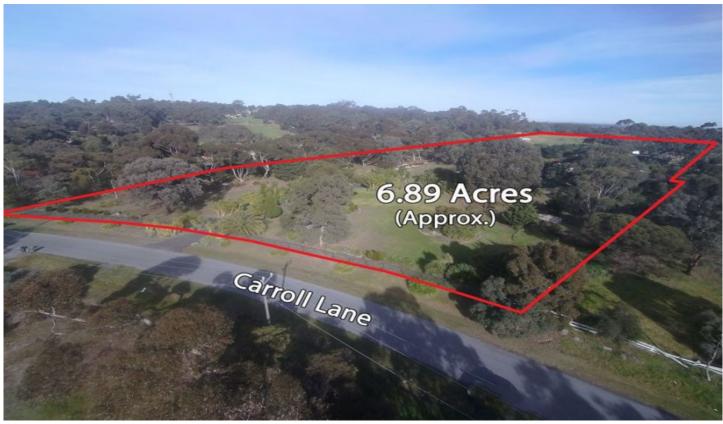

## 55 Carroll Lane GREENVALE VIC

Spread over a generous 2.79 hectares\* (6.89 acres\*), this superb piece of real estate is located in the Greenvale Central PSP (South Area) and suitable for residential subdivision (STCA).

- Zoning Urban Growth Zone Schedule 6
- Land Area 2.79 hectares\* (27,900 sq. m\*)
- 22 kms from Melbourne CBD
- Adjoining existing development

Existing dwelling features; 4 bedrooms family home with full ensuite to master bedroom, open plan living zones including formal lounge and dining room combination, family meals area plus a separate rumpus room and double garage.