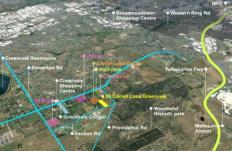

## 55 Carroll Lane GREENVALE VIC

Spread over a generous 2.79 hectares\* (6.89 acres\*), this superb piece of real estate is located in the Greenvale Central PSP (South Area) and suitable for residential subdivision (STCA).