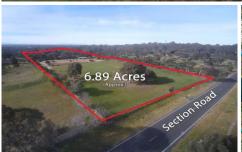

## 55 Carroll Lane GREENVALE VIC

Spread over a generous 2.79 hectares\* (6.89 acres\*), this superb piece of real estate is located in the Greenvale Central PSP (South Area) and suitable for residential subdivision (STCA).

- Zoning Urban Growth Zone Schedule 6
- Land Area 2.79 hectares\* (27,900 sq. m\*)
- 22 kms from Melbourne CBD
- Adjoining existing development

Existing dwelling features; 4 bedrooms family home with full ensuite to master bedroom, open plan living zones including formal lounge and dining room combination, family meals area plus a separate rumpus room and double garage.