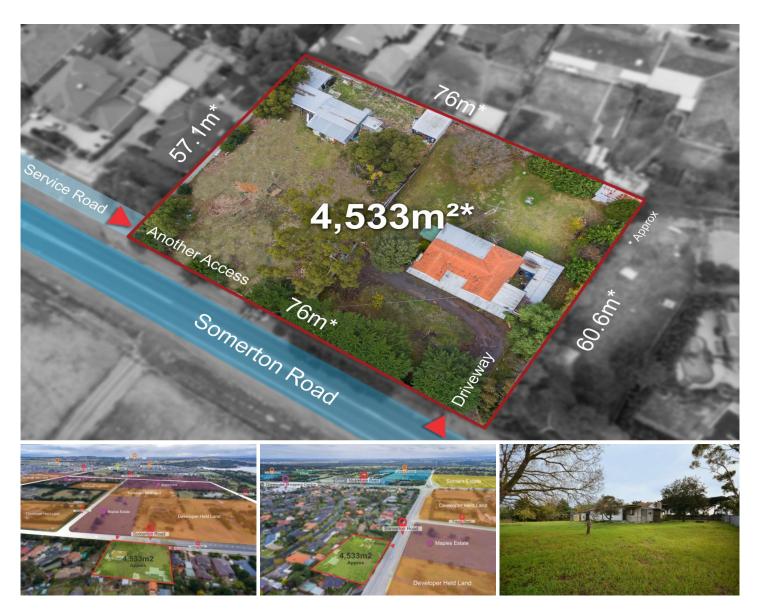

## 685 Somerton Road GREENVALE VIC

A rare and superior located development opportunity (STCA) situated in the centre of

the prestigious Greenvale pocket and surrounded by both established homes and fast growing New Residential house estate with huge population growth.

Ideally suited for residential development of Units & Townhouse or alternatively may suit some non-residential uses such as medical centre, childcare, car wash or other special uses (STCA).

- Land area 4,533 sq. m2
- Zoning:

General Residential Zone

- High exposure site with 76m frontage to Somerton Road

Type : Development Land Size : 4553 sqm

View : https://www.jasonrealestate.com.au/sale/vic

/north/greenvale/commercial/development/7