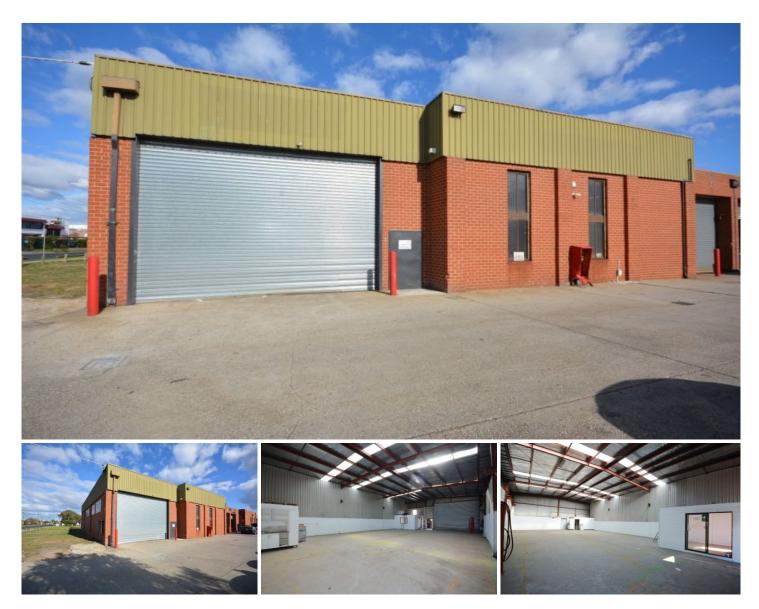

## 1/7 Barrie Road TULLAMARINE VIC

A golden opportunity to secure this large warehouse which is split into two factories making it the Ideal investment opportunity for the rental return or to run your own, large roller door access to both factories and Ideally located to all major arterials, 15ks from CBD and easy access to Tullamarine Freeway, Western Ring Road & Tullamarine Airport.

## Features Include:-

- Total building area of 580 m2 approx
- Split into two 290m2 approx each
- Two (2) container high roller doors
- Office
- Car spaces
- Toilets/kitchenette amenities