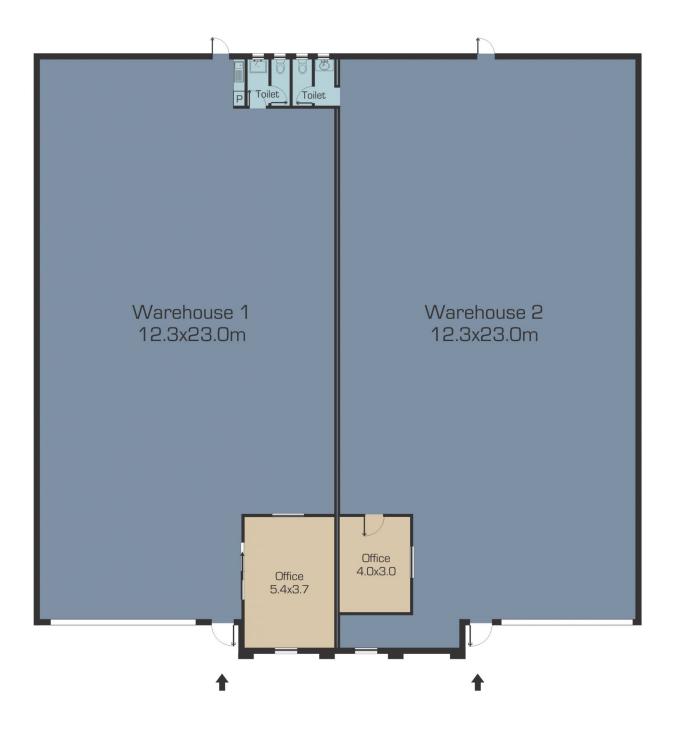

## Features Include:-

- Total building area of 580 m2 approx
- Split into two 290m2 approx each
- Two (2) container high roller doors
- Office
- Car spaces
- Toilets/kitchenette amenities

## Type : Industrial

- Building Size : 580 sqm
- View
- : https://www.jasonrealestate.com.au/sale /vic/north/tullamarine/commercial/industr ial/7331033

Disclaimer: Please note floor plans are indicative only not drawn to exact scale. All dimensions are approximate. Potential buyers should view the property in person.