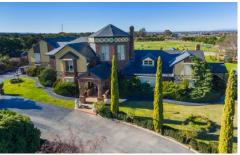

## 120 Bonds Lane GREENVALE VIC

Jason Real Estate is pleased to present 120 Bonds Lane, Greenvale.

- Superb residential infill site
- 2.024 ha (20,250 sq. m approx.)
- Urban Growth Zone Schedule 6 (UGZ)
- Situated within Greenvale Central (South) PSP
- Neighboring existing Developments & Development Held
- Located 20 km North of Melbourne CBD
- Existing 6 bed, 4 bath, 5 car Tudor Mansion

This Majestic Elizabethan inspired Tudor Mansion measures approximately over 100sq approx. and is set on huge 5 acres allotment and amongst beautiful and lush

Type : Development Land Size : 20240 sqm

**View**: https://www.jasonrealestate.com.au/sale/vic