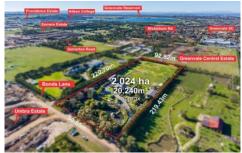

## 120 Bonds Lane GREENVALE VIC

Jason Real Estate is pleased to present 120 Bonds Lane, Greenvale.

- Superb residential infill site
- 2.024 ha (20,250 sq. m approx.)
- Urban Growth Zone Schedule 6 (UGZ)
- Situated within Greenvale Central (South) PSP
- Neighboring existing Developments & Development Held
- Located 20 km North of Melbourne CBD
- Existing 6 bed, 4 bath, 5 car Tudor Mansion

This Majestic Elizabethan inspired Tudor Mansion measures approximately over 100sq approx. and is set on huge 5 acres allotment and amongst beautiful and lush

Type : Development Land Size : 20240 sqm

**View**: https://www.jasonrealestate.com.au/sale/vic