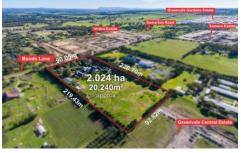

## 120 Bonds Lane GREENVALE VIC

Jason Real Estate is pleased to present 120 Bonds Lane, Greenvale.

- Superb residential infill site
- 2.024 ha (20,250 sq. m approx.)
- Urban Growth Zone Schedule 6 (UGZ)
- Situated within Greenvale Central (South) PSP
- Neighboring existing Developments & Development Held
- Located 20 km North of Melbourne CBD
- Existing 6 bed, 4 bath, 5 car Tudor Mansion

This Majestic Elizabethan inspired Tudor Mansion measures approximately over 100sq approx. and is set on huge 5 acres allotment and amongst beautiful and lush

Type : Development Land Size : 20240 sqm

**View**: https://www.jasonrealestate.com.au/sale/vic