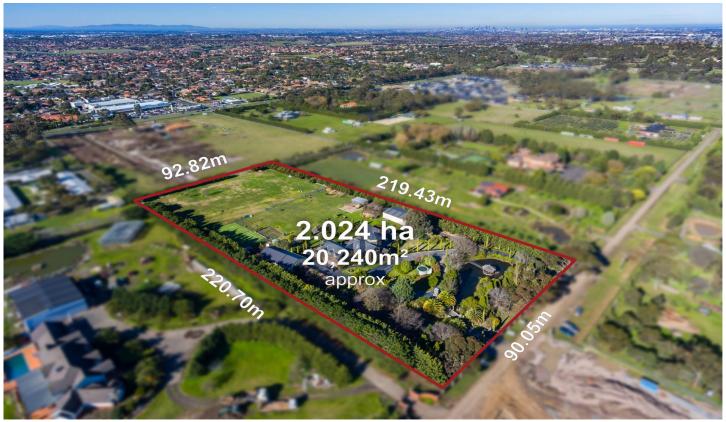

## 120 Bonds Lane GREENVALE VIC

Jason Real Estate is pleased to present 120 Bonds Lane, Greenvale.

- Superb residential infill site
- 2.024 ha (20,250 sq. m approx.)
- Urban Growth Zone Schedule 6 (UGZ)
- Situated within Greenvale Central (South) PSP
- Neighboring existing Developments & Development Held
- Located 20 km North of Melbourne CBD
- Existing 6 bed, 4 bath, 5 car Tudor Mansion

This Majestic Elizabethan inspired Tudor Mansion measures approximately over 100sq approx. and is set on huge 5 acres allotment and amongst beautiful and lush

Type : Development Land Size : 20240 sqm

**View**: https://www.jasonrealestate.com.au/sale/vic