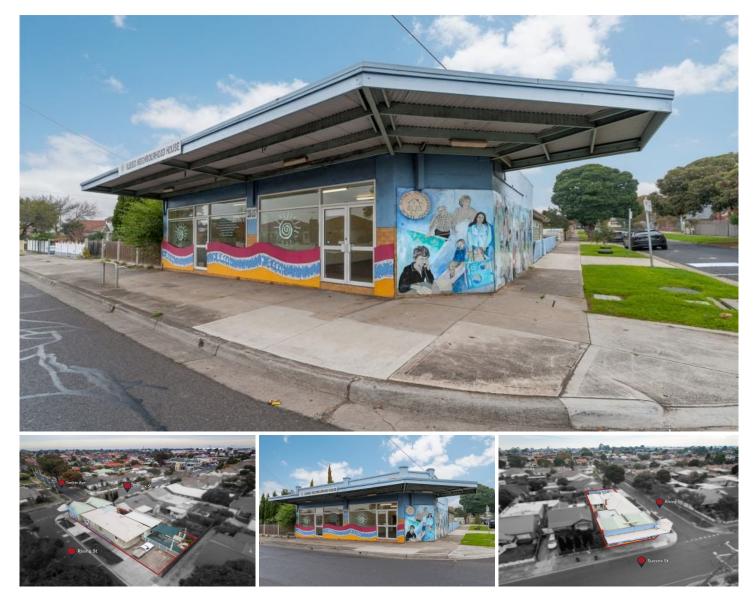

## 235-237 Sussex Street PASCOE VALE VIC

A rare and unique opportunity to secure this high profile corner site with two shop street front facade and dwelling located in a superior location.

Formerly occupied by the Sussex Street Neighbourhood House this unique property is potentially suitable for limited non-residential use i.e. Medical Centre, Veterinary clinic, Dentist or other special uses all subject to council approval.

Set on a corner site measuring 453sq. approx. the property also presents an outstanding residential redevelopment opportunity (STCA) or to rebuild/renovate (STCA) the existing dwelling back to a residential home in a sought after pocket, conveniently located to public transport and an array of shops, supermarket and cafes.

## For full version visit the website

https://www.jasonrealestate.com.au

| Туре                 | : Retail         |
|----------------------|------------------|
| <b>Building Size</b> | : 300 sqm        |
| Land Size            | : 453 sqm        |
| View                 | : https://www.ja |