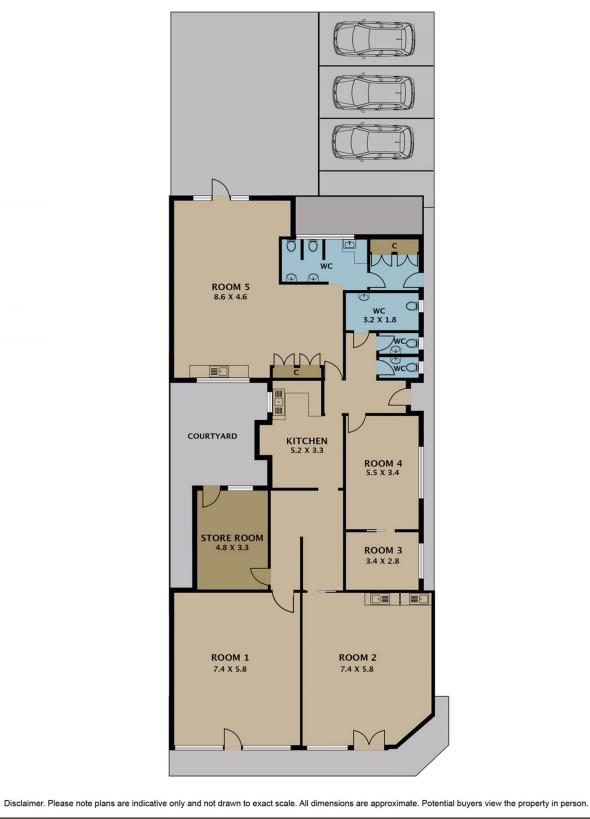

## 235-237 Sussex Street PASCOE VALE VIC

A rare and unique opportunity to secure this high profile corner site with two shop street front facade and dwelling located in a superior location.

Formerly occupied by the Sussex Street Neighbourhood House this unique property is potentially suitable for limited non-residential use i.e. Medical Centre, Veterinary clinic, Dentist or other special uses all subject to council approval.

Set on a corner site measuring 453sq. approx. the property also presents an outstanding residential redevelopment opportunity (STCA) or to rebuild/renovate (STCA) the existing dwelling back to a residential home in a sought after pocket, conveniently located to public transport and an array of shops, supermarket and cafes.