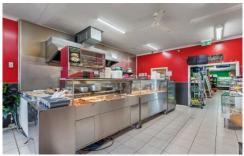

## 18 Emu Parade BROADMEADOWS VIC

\*RETAIL SHOP WITH STREET FRONT EXPOSURE
\*CURRENTLY USED AS SAMOAN TAKEAWAY /
GROCERY STORE

\*LAND / BUILDING - 241m2 Approx \*ZONING - COMMERCIAL 1 ZONE

**EASY** 

MELBOURNE CBD , WESTERN RING ROAD, CLOSE TO TULLAMARINE AIRPORT, FREEWAY & BROADMEADOWS TRAIN STATION