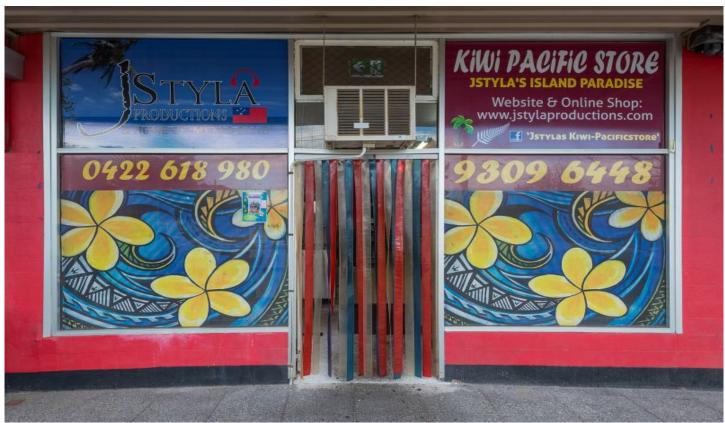

## 18 Emu Parade BROADMEADOWS VIC

\*RETAIL SHOP WITH STREET FRONT EXPOSURE
\*CURRENTLY USED AS SAMOAN TAKEAWAY /
GROCERY STORE

\*LAND / BUILDING - 241m2 Approx \*ZONING - COMMERCIAL 1 ZONE

**EASY** 

MELBOURNE CBD , WESTERN RING ROAD, CLOSE TO TULLAMARINE AIRPORT, FREEWAY & BROADMEADOWS TRAIN STATION

CURRENTLY LEASED
\*3 YEAR LEASE WITH 1 TERM OF 3 YEARS
\*LEASE COMMENCED 1 JUNE 2017
\*RENT \$25,550 P.A PLUS OUTGOINGS
For full version visit the website

Type : Other
Building Size : 224 sqm
Land Size : 224 sqm