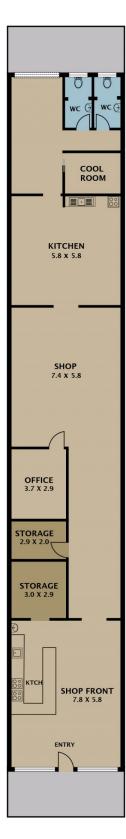

## 18 Emu Parade BROADMEADOWS VIC

\*RETAIL SHOP WITH STREET FRONT EXPOSURE
\*CURRENTLY USED AS SAMOAN TAKEAWAY /
GROCERY STORE

\*LAND / BUILDING - 241m2 Approx \*ZONING - COMMERCIAL 1 ZONE

**EASY** 

MELBOURNE CBD , WESTERN RING ROAD, CLOSE TO TULLAMARINE AIRPORT, FREEWAY & BROADMEADOWS TRAIN STATION

CURRENTLY LEASED
\*3 YEAR LEASE WITH 1 TERM OF 3 YEARS
\*LEASE COMMENCED 1 JUNE 2017
\*RENT \$25,550 P.A PLUS OUTGOINGS
For full version visit the website

Type : Other
Building Size : 224 sqm
Land Size : 224 sqm

View : https://www.jasonrealestate.com.au/sale

/vic/north/broadmeadows/commercial/ot

her/7331036

Disclaimer. Please note plans are indicative only and not drawn to exact scale. All dimensions are approximate. Potential buyers view the property in person.