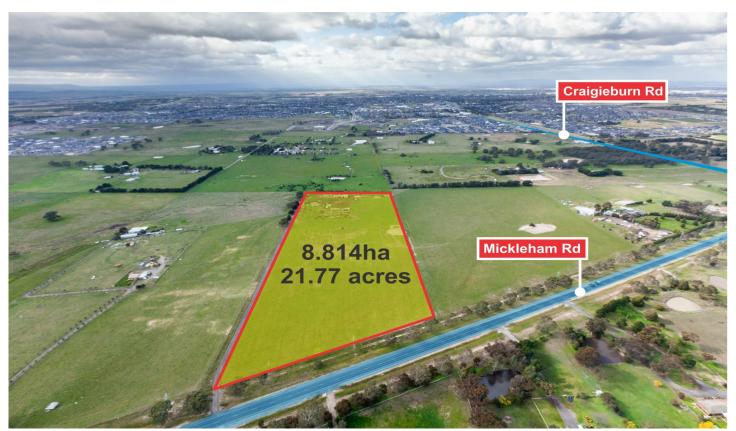

## Front Parc Mickleham Road MICKLEHAM VIC

Jason Real Estate is proud to present the Front Parcel of 1630 Mickleham Road, Mickleham

For Sale, offering a fantastic future development opportunity in Melbourne's rapidly expanding Northern Growth Corridor Area.

Situated 25 km\* from Melbourne CBD and located within the Craigieburn West Precinct Structure Plan (PSP) area, this outstanding property is ideally

located to established residential developments; Highlands by Stocklands, Trillium by Villawood and Aston by Peet.

Land Size : 88140 sqm
View : https://www.jasonrealestate.com.au/sale/vic
/north/mickleham/commercial/development/

7331037

: Development

Type

Front parcel measures - 8.814 hectares\*

For full version visit the website