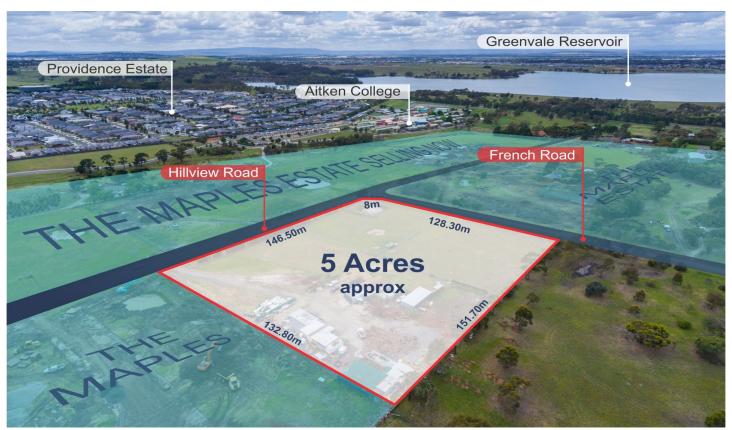

## 75 French Road GREENVALE VIC

Surrounded by residential land estates this Blue Chip corner allotment is highlighted within the Approved Greenvale Central PSP for a Non-Government School (STCA); presenting a rare and golden opportunity for a non-government school in the Prestigious Northern Suburbs of Greenvale and situated only 22km\* from Melbourne's CBD.

Land Area: 20,200 sq.m (5 acres)\*
Zoning: Urban Growth Zone - Schedule 6
Within Greenvale Central PSP (North Area)
Great road access fronting French Road & Hillview Road

With great road access to both Mickleham Road and Somerton Road and surrounded both existing residential