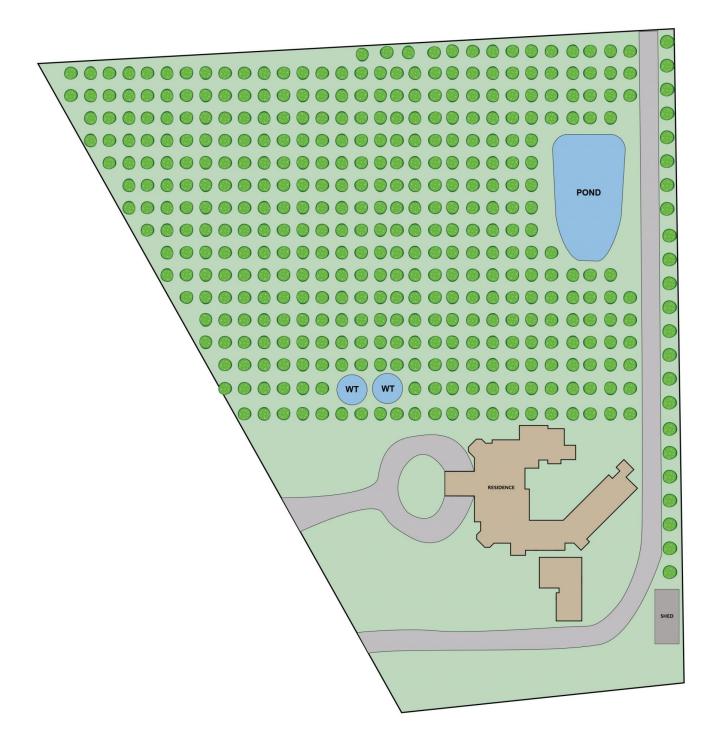

### 730 Craigieburn Road MICKLEHAM VIC

Located on a prime 6.9acre parcel of land on corner block with two-street access is this custom-designed and built residence on the grandest of scales at over 120 squares; approximately 80-90% complete, there is some finishing off for purchaser to do, mostly installing fixtures and fittings as well as external works.