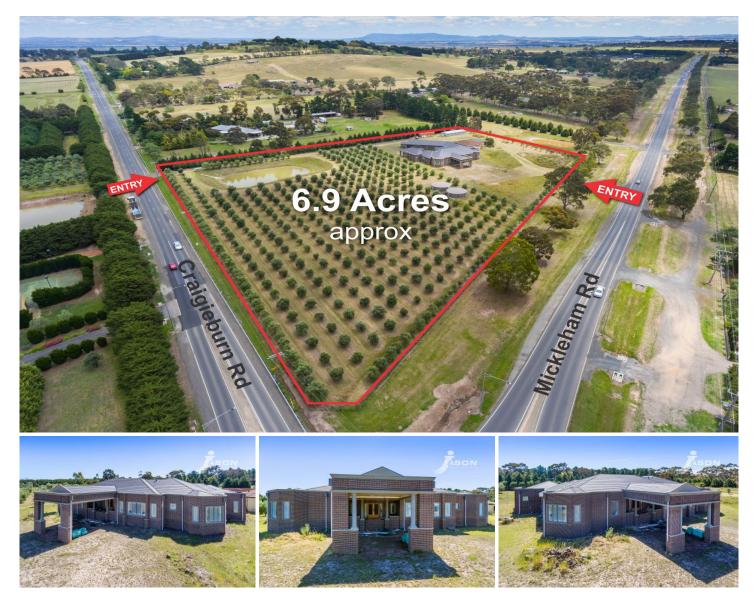

### 730 Craigieburn Road MICKLEHAM VIC

Located on a prime 6.9acre parcel of land on corner block with two-street access is this custom-designed and built residence on the grandest of scales at over 120 squares; approximately 80-90% complete, there is some finishing off for purchaser to do, mostly installing fixtures and fittings as well as external works.

Designed with several wings, the floor plan is expansive and offers versatile options; altogether the home is complete with five bedrooms, three bathrooms plus powder room, two kitchens including commercial grade cool room, multiple living areas for formal and casual entertaining, theatre, gymnasium, alfresco entertaining, and massive six car garage plus storage.