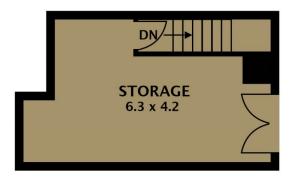

- LAND AREA 254.6 M2 APPROX.
- COMMERCIAL 2 ZONE
- PARKING FOR 5 CARS.
- CONTAINER DOOR ACCESS
- CURRENTLY LEASED

Inspection strictly by appointment:

Contact agent: Joseph Saasine 0419 332 839

Type : Industrial Building Size : 278 sqm Land Size : 255 sqm

**View**: https://www.jasonrealestate.com.au/sale

/vic/north/tullamarine/commercial/industr

ial/7331041

Disclaimer. Please note plans are indicative only and not drawn to exact scale. All dimensions are approximate. Potential buyers view the property in person.