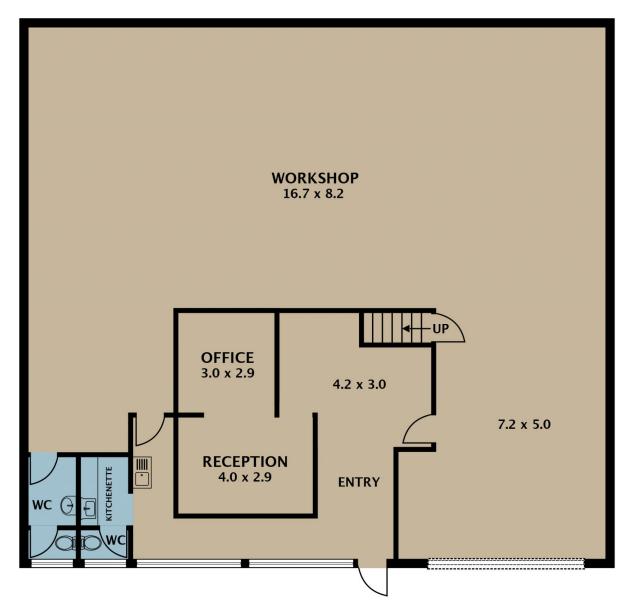

- LAND AREA 254.6 M2 APPROX.
- COMMERCIAL 2 ZONE
- PARKING FOR 5 CARS.
- CONTAINER DOOR ACCESS
- CURRENTLY LEASED

Inspection strictly by appointment:

Contact agent: Joseph Saasine 0419 332 839

Type : Industrial Building Size : 278 sqm Land Size : 255 sqm

**View**: https://www.jasonrealestate.com.au/sale

/vic/north/tullamarine/commercial/industr

ial/7331041

Disclaimer. Please note plans are indicative only and not drawn to exact scale. All dimensions are approximate. Potential buyers view the property in person.