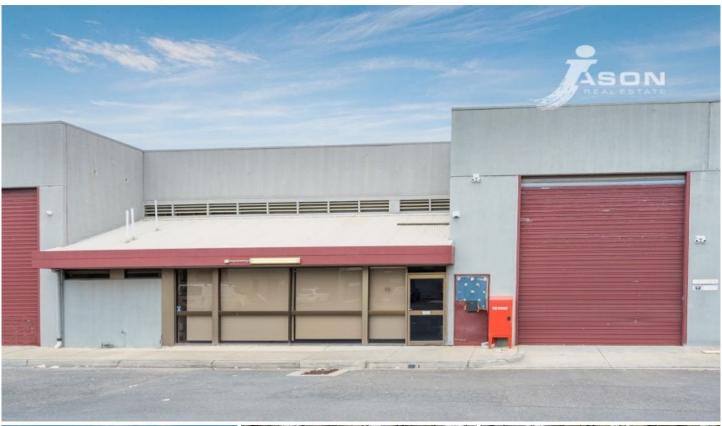

## 10/67 Garden Drive TULLAMARINE VIC

An excellent opportunity to secure this ideally located office / warehouse in a most sought after industrial location with easy access to Tullamarine airport, freeway, western ring road and 17 ks from Melbourne CBD.

- LAND AREA 254.6 M2 APPROX.
- COMMERCIAL 2 ZONE
- PARKING FOR 5 CARS.
- CONTAINER DOOR ACCESS
- CURRENTLY LEASED

Inspection strictly by appointment:

Contact agent: Joseph Saasine 0419 332 839

Type : Industrial Building Size : 278 sqm Land Size : 255 sqm